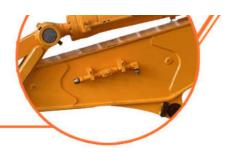

Lessen damage: the tunnel arm with protection cover which can prevent it from damage.

Key word: excavator shorten boom and arm, excavator tunnel arm / shorten arm, etc

## **Avoid oil leakage**

- Stop valves prevent oil leakage when replacing breaker by bucket.
- Multi-layer welding for pipe connectors