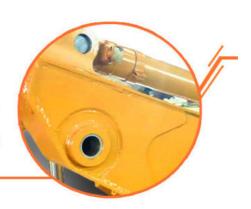

# **Long service life**

- 1. Cylinder protective cover design
- Q355B material, high-quality accessories, full weld, reinforced stress position, etc.

## **Pivot end**

HD Boom with pivot end reinforcement Single piece design & thicker steel plates