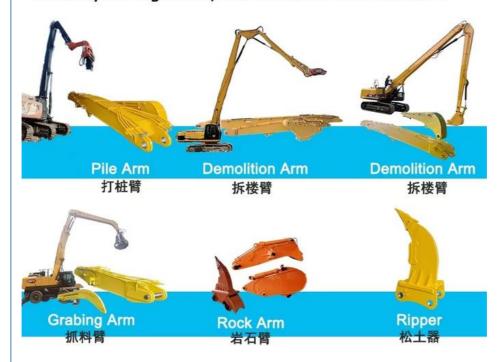

Established in 2018, Kaiping Zhonghe Machinery is a combination of manufacturing and trading. Our products, including excavator long reach booms, demolition arms, 2-3 sections telescopic arms, tunnel arms, standard/rock buckets, grapples, and rippers, have been selling well in more than 40 countries and areas.