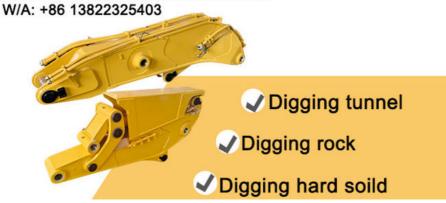

### **Excavator Tunnel Arm's Description:**

The excavator tunnel arm for sale is specifically designed for digging in tunnels or other confined spaces. Unlike standard arms, excavator tunnel arm features a more compact design, allowing for greater maneuverability. Excavator shorten boom and arm can be equipped with larger attachments, such as larger buckets or breakers, to suit various tasks. This customizable tunnel arm tunnel boom is built to be more robust than standard options, meeting the demanding requirements of tunnel work and the challenges posed by hard sand and rock. To ensure durability, the plate thickness of the excavator tunnel arm has been reinforced, enhancing its longevity and performance in tough conditions.

Euiped with Larger Attachments: enlarge bucket / breaker, etc