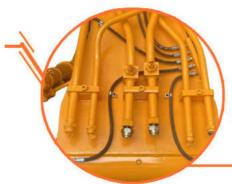

## **Avoid oil leakage**

- Stop valves prevent oil leakage when replacing breaker by bucket.
- Multi-layer welding for pipe connectors

# **Long service life**

- 1. Cylinder protective cover design
- Q355B material, high-quality accessories, full weld, reinforced stress position, etc.