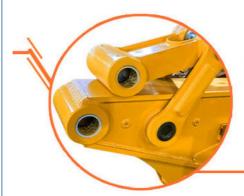

## **Pivot end**

HD Boom with pivot end reinforcement Single piece design & thicker steel plates