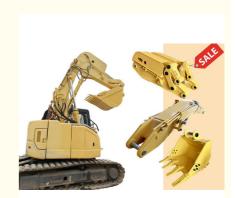

# High Precision Excavator Tunnel Boom Shortened Arm Excavator Attachments

### **Excavator Tunnel Arm's Description:**

The excavator tunnel arm for sale is specifically designed for digging in tunnels or other confined spaces. Unlike standard arms, excavator tunnel arm features a more compact design, allowing for greater maneuverability. Excavator shorten boom and arm can be equipped with larger attachments, such as larger buckets or breakers, to suit various tasks. This customizable tunnel arm tunnel boom is built to be more robust than standard options, meeting the demanding requirements of tunnel work and the challenges posed by hard sand and rock. To ensure durability, the plate thickness of the excavator tunnel arm has been reinforced, enhancing its longevity and performance in tough conditions.

Euiped with Larger Attachments: enlarge bucket / breaker, etc