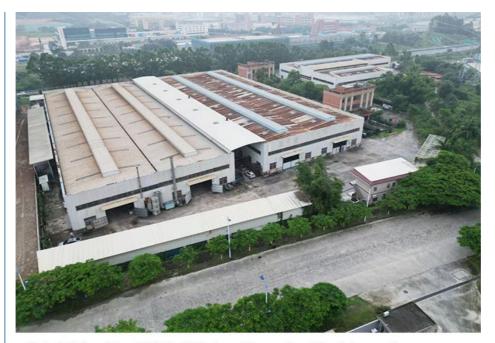

Established in 2018, Kaiping Zhonghe Machinery is a combination of manufacturing and trading. Our products, including excavator long reach booms, demolition arms, 2-3 sections telescopic arms, tunnel arms, standard/rock buckets, grapples, and rippers, have been selling well in more than 40 countries and areas.

We are located in Guangdong Province, China. A 18000  $\rm m^2$  50 welding workers with over 7 years experience, 30 senior designers, and a high-tech R&D team(10+ years on customization, 100+ technical patents), strict production system (6+ years quality control and cost control) and warm-hearted service team. Our annual output of various types of excavator boom arms can reach up to 600 sets.