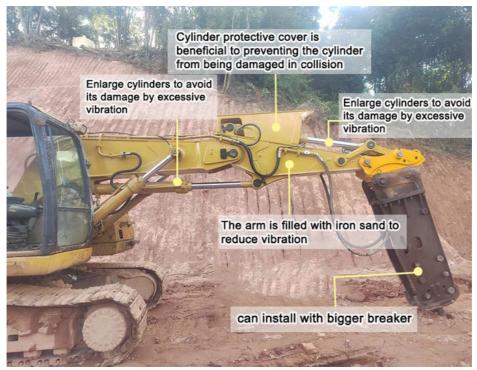

Lessen damage: the tunnel arm with protection cover which can prevent it from damage.

Key word: excavator shorten boom and arm, excavator tunnel arm / shorten arm, etc

# **High effectiveness**

- On the same machine, tunnel arm can obtain greater lifting capacity than standard arm.
- Opening angle between boom and arm can reach 180 degrees

HUNUUL ULI UULUI U

- The upper and lower cover plates are thicker.
- The arm is filled with iron sand to reduce vibration
- 3. Robust cylinder guard

# **Long service life**

- 1. Cylinder protective cover design
- Q355B material, high-quality accessories, full weld, reinforced stress position, etc.