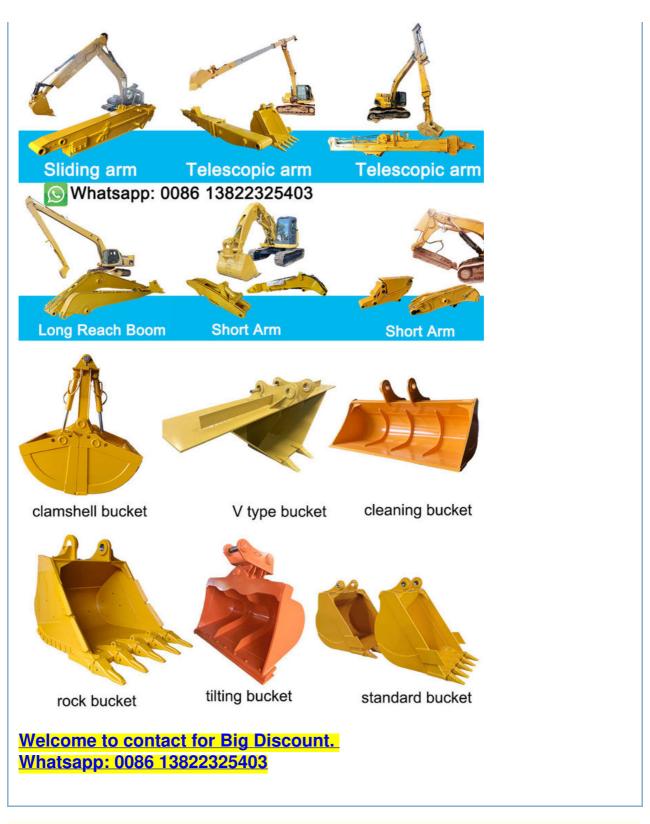

Established in 2018, Kaiping Zhonghe Machinery is a combination of manufacturing and trading. Our products, including excavator long reach booms, demolition arms, 2-3 sections telescopic arms, tunnel arms, standard/rock buckets, grapples, and rippers, have been selling well in more than 40 countries and areas.