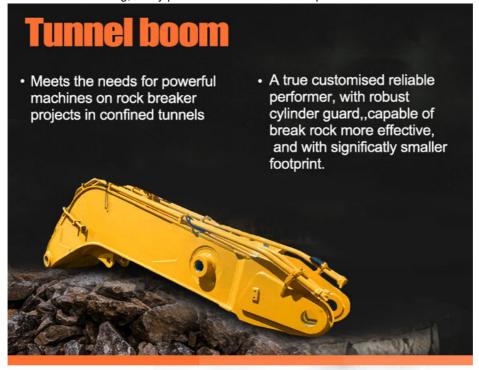

### **Excavator Tunnel Arm's Description:**

The excavator tunnel arm for sale is specifically designed for digging in tunnels or other confined spaces. Unlike standard arms, excavator tunnel arm features a more compact design, allowing for greater maneuverability. Excavator shorten boom and arm can be equipped with larger attachments, such as larger buckets or breakers, to suit various tasks. This customizable tunnel arm tunnel boom is built to be more robust than standard options, meeting the demanding requirements of tunnel work and the challenges posed by hard sand and rock. To ensure durability, the plate thickness of the excavator tunnel arm has been reinforced, enhancing its longevity and performance in tough conditions.

### **Product Specification**

Material: Shaogang Q355B

Apply To: 6 Ton - 50 Ton Excavator

Key Word: Excavator Tunnel Arm / Excavator Short Arm
 Suitable Working Condition: Tunnel Construction Work, Work In Narrow