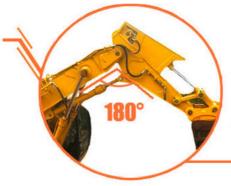

# **High effectiveness**

- On the same machine, tunnel arm can obtain greater lifting capacity than standard arm.
- Opening angle between boom and arm can reach 180 degrees

HUNUUL ULI UULUI U

- The upper and lower cover plates are thicker.
- The arm is filled with iron sand to reduce vibration
- 3. Robust cylinder guard