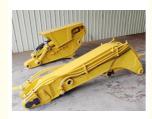

# **Long service life**

- 1. Cylinder protective cover design
- Q355B material, high-quality accessories, full weld, reinforced stress position, etc.

## **Pivot end**

HD Boom with pivot end reinforcement Single piece design & thicker steel plates