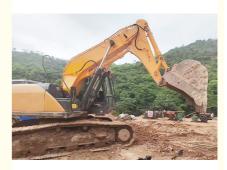

### **Excavator Tunnel Arm's Description:**

The excavator tunnel arm for sale is specifically designed for digging in tunnels or other confined spaces. Unlike standard arms, excavator tunnel arm features a more compact design, allowing for greater maneuverability. Excavator shorten boom and arm can be equipped with larger attachments, such as larger buckets or breakers, to suit various tasks. This customizable tunnel arm tunnel boom is built to be more robust than standard options, meeting the demanding requirements of tunnel work and the challenges posed by hard sand and rock. To ensure durability, the plate thickness of the excavator tunnel arm has been reinforced, enhancing its longevity and performance in tough conditions.