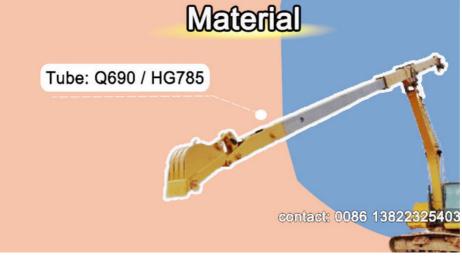

## **Product Specification**

Material: Q690D / HG785 / Q355B

Situation: NewDigging Depth: 6m-16m

• Apply To: 6 Ton - 36 Ton Excavator

Quality: Premium

• Excavator Accessories: Bucket And Other Accessories

• Highlight: High Effective Excavator Telescopic Arm,

#### Quick Detail:

Telescopic arm's Stronger and Lighter Material: Q690D / HG785 Telescopic arm's Digging Depth: Reach 14M 15M 16M or more

Telescopic arm armed with Less Maintainment: The exposed bucket cylinder of telescopic boom excavator can be replaced without disassembling arm.