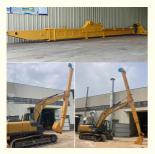

## More Images

#### Description:

The telescopic boom of the excavator features a two-section design, allowing it to be fitted with either a standard bucket or a clamshell bucket. The primary operation of the telescopic arm involves extending and retracting, providing flexibility in various tasks. The excavator's boom arm plays a crucial role in its performance. Constructed with durable materials and a robust design, the long arm excavator is reinforced to ensure longevity and high operational efficiency.