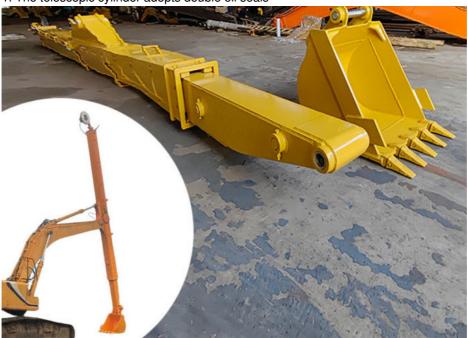

#### Description:

The telescopic boom of the excavator features a two-section design, allowing it to be fitted with either a standard bucket or a clamshell bucket. The primary operation of the telescopic arm involves extending and retracting, providing flexibility in various tasks. The excavator's boom arm plays a crucial role in its performance. Constructed with durable materials and a robust design, the long arm excavator is reinforced to ensure longevity and high operational efficiency.

#### Specification:

One set of two-section telescopic arm include: One telescopic boom, one Bucket, one Bucket Cylinder, One set of Lickage, other accessories

| Suitable Excavator<br>Model (ton) | Maximum Digging Depth (m) |
|-----------------------------------|---------------------------|
| 6T                                | 6m                        |
| 20-36T                            | 14m                       |
| 24-36T                            | 15m                       |
| 25-36T                            | 16m                       |