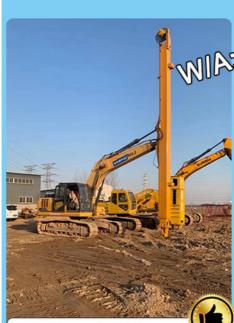

# High Effective Excavator Telescopic Arm For 14M 15M 16M Deep Excavation

# High Working Effective Excavator Telescopic Arm Excavator Long Arm with Bucket Digging Foundation Pit

Click here to have our catalog: 2024 Zhonghe Machinery--Product Catalog.pdf

#### Description:

The telescopic boom of the excavator features a two-section design, allowing it to be fitted with either a standard bucket or a clamshell bucket. The primary operation of the telescopic arm involves extending and retracting, providing flexibility in various tasks. The excavator's boom arm plays a crucial role in its performance. Constructed with durable materials and a robust design, the long arm excavator is reinforced to ensure longevity and high operational efficiency.