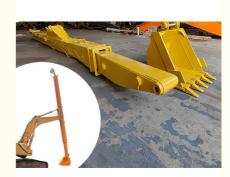

#### Description:

The telescopic boom of the excavator features a two-section design, allowing it to be fitted with either a standard bucket or a clamshell bucket. The primary operation of the telescopic arm involves extending and retracting, providing flexibility in various tasks. The excavator's boom arm plays a crucial role in its performance. Constructed with durable materials and a robust design, the long arm excavator is reinforced to ensure longevity and high operational efficiency.

#### Specification:

One set of two-section telescopic arm include: One telescopic boom, one Bucket, one Bucket Cylinder, One set of Lickage, other accessories

| Suitable Excavator<br>Model (ton) | Maximum Digging Depth (m) |
|-----------------------------------|---------------------------|
| 6T                                | 6m                        |
| 20-36T                            | 14m                       |
| 24-36T                            | 15m                       |
| 25-36T                            | 16m                       |