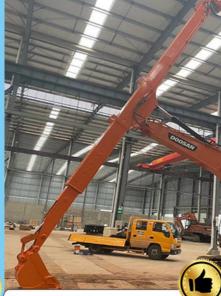

#### Description:

The telescopic boom of the excavator features a two-section design, allowing it to be fitted with either a standard bucket or a clamshell bucket. The primary operation of the telescopic arm involves extending and retracting, providing flexibility in various tasks. The excavator's boom arm plays a crucial role in its performance. Constructed with durable materials and a robust design, the long arm excavator is reinforced to ensure longevity and high operational efficiency.

#### Specification:

One set of two-section telescopic arm include: One telescopic boom, one Bucket, one Bucket Cylinder, One set of Lickage, other accessories

| Suitable Excavator<br>Model (ton) | Maximum Digging Depth (m) |
|-----------------------------------|---------------------------|
| 6T                                | 6m                        |
| 20-36T                            | 14m                       |
| 24-36T                            | 15m                       |
| 25-36T                            | 16m                       |