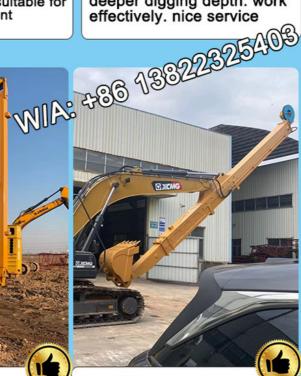

# Feedback from Clients

from Jonson: the telescopic boom is suitable for digging caisson. excellent performance.

from Ryon: deeper digging depth. work effectively. nice service

from Ton: Very excellent telescopic boom. on my excavator suitably. very good job

We strive to uphold our core principles of "Merit Quality, Sincerity Management, and Customer Satisfaction".

Welcome to contact Aria for discounts. Whatsapp: 0086 13822325403