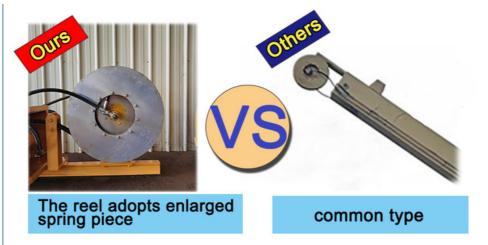

Long service life

1. The reel adopts enlarged spring piece

Excavator sliding boom arm is designed with longer life-span.

2. Adopt 22-ton strong bucket cylinder