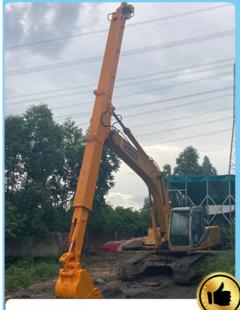

#### Description:

The telescopic boom of the excavator features a two-section design, allowing it to be fitted with either a standard bucket or a clamshell bucket. The primary operation of the telescopic arm involves extending and retracting, providing flexibility in various tasks. The excavator's boom arm plays a crucial role in its performance. Constructed with durable materials and a robust design, the long arm excavator is reinforced to ensure longevity and high operational efficiency.

#### Specification:

One set of two-section telescopic arm include: One telescopic boom, one Bucket, one Bucket Cylinder, One set of Lickage, other accessories

| Suitable Excavator<br>Model (ton) | Maximum Digging Depth (m) |
|-----------------------------------|---------------------------|
| 6T                                | 6m                        |
| 20-36T                            | 14m                       |
| 24-36T                            | 15m                       |
| 25-36T                            | 16m                       |