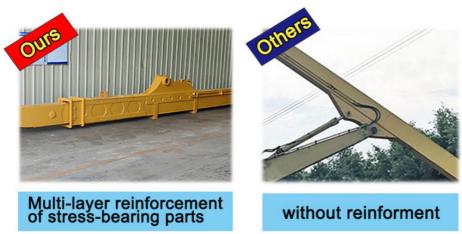

Telescopic arm with Longer Life-span: The places which bear large stress are reinforced

Please send your excavator model directly to us, suitable recommend will be available.

The detail of Excavator Telescopic Boom Telescopic Arm:

Robust structure

1. To improve the longer life-span, bearing part with multi-layer reinforced.