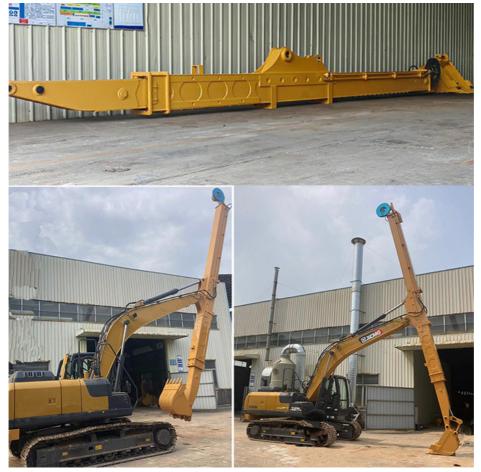

#### Description:

The telescopic boom of the excavator features a two-section design, allowing it to be fitted with either a standard bucket or a clamshell bucket. The primary operation of the telescopic arm involves extending and retracting, providing flexibility in various tasks. The excavator's boom arm plays a crucial role in its performance. Constructed with durable materials and a robust design, the long arm excavator is reinforced to ensure longevity and high operational efficiency.

#### Specification:

One set of two-section telescopic arm include: One telescopic boom, one Bucket, one Bucket Cylinder, One set of Lickage, other accessories

| Suitable Excavator<br>Model (ton) | Maximum Digging Depth (m) |
|-----------------------------------|---------------------------|
| 6T                                | 6m                        |
| 20-36T                            | 14m                       |
| 24-36T                            | 15m                       |
| 25-36T                            | 16m                       |