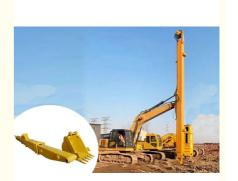

# High Effective Excavator Telescopic Arm For 14M 15M 16M Deep Excavation

## **Product Specification**

Material: Q690D / HG785 / Q355B

Situation: NewDigging Depth: 6m-16m

• Apply To: 6 Ton - 36 Ton Excavator

Quality: Premium

• Excavator Accessories: Bucket And Other Accessories

• Highlight: High Effective Excavator Telescopic Arm,

# High Working Effective Excavator Telescopic Arm Excavator Long Arm with Bucket Digging Foundation Pit

Click here to have our catalog: 2024 Zhonghe Machinery--Product Catalog.pdf