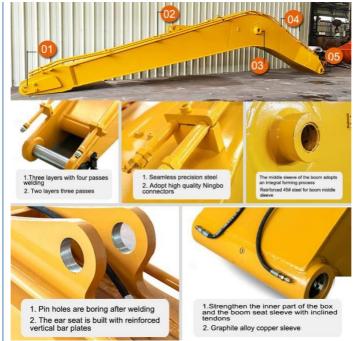

#### Specifications of long excavator boom:

An 18m example: 18m excavator long arm: Big boom: 9.7m, Small arm: 8.3m, Bucket: 0.5cbm, Bucket cylinder: 12T. and other accessories

Other models of excavator long arm long boom:

Welcome to send your excavator model. We will recommend the suitable length to you according to your excavator model.

Long arm long boom excavator's detail:

## Professional High-effective

+86 13822325403

One set of long excavator boom include: