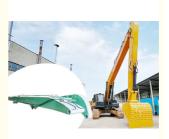

# Q355B Material Long Reach Excavator Boom Hydraulic Digger Arm OFM

## Longer life-span Long Reach Boom Excavator Cleaning Riverbed Dredging Excavator Long Arm

Quick Details of long reach boom excavator:

- \* Longer life-span, not easy cracking, high-effective, strong welding
- \* Long reach, for different excavator model, there is different length: 7m, 12m, 10m, 14m, 15m, 16m, 18m, 20m, 24m, 30m, 35m etc
- \* Long boom excavator for sale's connectors, hoses, pipelines, etc. Easy for later maintainment.
- \* Not easy cracking and save energy
- \* Long excavator boom has longer life-span.
- $^{\star}$  6 Warranty for the big boom, small arm, 6 months for the cylinders, 3 months for the bucket

### Description of one set of long reach boom excavator:

Excavator long arm is versatility tool for its long operation area and digging deeper. It's no need for operators to change the position of excavators. The excavator can reach farther than the standard arm standard boom. It's very suitable for cleaning riverbed, digging sand, soil, silt etc. Excavator long arm long boom is with high-quality and high-effective. The operation of long arm long boom is balant and safe. Excavator long boom arm for sale is fulled tested before sending to clients.