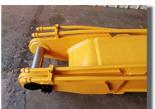

## Longer life-span Long Reach Boom Excavator Cleaning Riverbed Dredging Excavator Long Arm

Quick Details of long reach boom excavator:

- \* Longer life-span, not easy cracking, high-effective, strong welding
- \* Long reach, for different excavator model, there is different length: 7m, 12m, 10m, 14m, 15m, 16m, 18m, 20m, 24m, 30m, 35m etc
- \* Long boom excavator for sale's connectors, hoses, pipelines, etc. Easy for later maintainment.
- \* Not easy cracking and save energy
- \* Long excavator boom has longer life-span.
- $^{\star}$  6 Warranty for the big boom, small arm, 6 months for the cylinders, 3 months for the bucket

### Description of one set of long reach boom excavator:

Excavator long arm is versatility tool for its long operation area and digging deeper. It's no need for operators to change the position of excavators. The excavator can reach farther than the standard arm standard boom. It's very suitable for cleaning riverbed, digging sand, soil, silt etc. Excavator long arm long boom is with high-quality and high-effective. The operation of long arm long boom is balant and safe. Excavator long boom arm for sale is fulled tested before sending to clients.