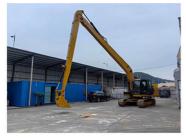

## Longer life-span Long Reach Boom Excavator Cleaning Riverbed Dredging Excavator Long Arm

Quick Details of long reach boom excavator:

- \* Longer life-span, not easy cracking, high-effective, strong welding
- \* Long reach, for different excavator model, there is different length: 7m, 12m, 10m, 14m, 15m, 16m, 18m, 20m, 24m, 30m, 35m etc
- \* Long boom excavator for sale's connectors, hoses, pipelines, etc. Easy for later maintainment.
- \* Not easy cracking and save energy
- \* Long excavator boom has longer life-span.
- $^{\star}$  6 Warranty for the big boom, small arm, 6 months for the cylinders, 3 months for the bucket

Application condition of long boom excavator for sale: cleaning riverbed, dredging, diging silt, sand, soil, etc