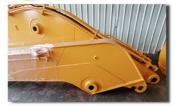

## Longer life-span Long Reach Boom Excavator Cleaning Riverbed Dredging Excavator Long Arm

Quick Details of long reach boom excavator:

- \* Longer life-span, not easy cracking, high-effective, strong welding
- \* Long reach, for different excavator model, there is different length: 7m, 12m, 10m, 14m, 15m, 16m, 18m, 20m, 24m, 30m, 35m etc
- \* Long boom excavator for sale's connectors, hoses, pipelines, etc. Easy for later maintainment.
- \* Not easy cracking and save energy
- \* Long excavator boom has longer life-span.
- $^{\star}$  6 Warranty for the big boom, small arm, 6 months for the cylinders, 3 months for the bucket

### Description of one set of long reach boom excavator:

Excavator long arm is versatility tool for its long operation area and digging deeper. It's no need for operators to change the position of excavators. The excavator can reach farther than the standard arm standard boom. It's very suitable for cleaning riverbed, digging sand, soil, silt etc. Excavator long arm long boom is with high-quality and high-effective. The operation of long arm long boom is balant and safe. Excavator long boom arm for sale is fulled tested before sending to clients.