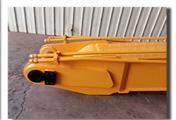

## Longer life-span Long Reach Boom Excavator Cleaning Riverbed Dredging Excavator Long Arm

Quick Details of long reach boom excavator:

- \* Longer life-span, not easy cracking, high-effective, strong welding
- \* Long reach, for different excavator model, there is different length: 7m, 12m, 10m, 14m, 15m, 16m, 18m, 20m, 24m, 30m, 35m etc
- \* Long boom excavator for sale's connectors, hoses, pipelines, etc. Easy for later maintainment.
- \* Not easy cracking and save energy
- \* Long excavator boom has longer life-span.
- $^{\star}$  6 Warranty for the big boom, small arm, 6 months for the cylinders, 3 months for the bucket

### Description of one set of long reach boom excavator:

Excavator long arm is versatility tool for its long operation area and digging deeper. It's no need for operators to change the position of excavators. The excavator can reach farther than the standard arm standard boom. It's very suitable for cleaning riverbed, digging sand, soil, silt etc. Excavator long arm long boom is with high-quality and high-effective. The operation of long arm long boom is balant and safe. Excavator long boom arm for sale is fulled tested before sending to clients.

#### Specifications of long excavator boom:

An 18m example: 18m excavator long arm: Big boom: 9.7m, Small arm: 8.3m, Bucket: 0.5cbm, Bucket cylinder: 12T. and other accessories

Other models of excavator long arm long boom: