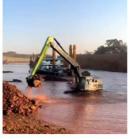

## Longer life-span Long Reach Boom Excavator Cleaning Riverbed Dredging Excavator Long Arm

Quick Details of long reach boom excavator:

- \* Longer life-span, not easy cracking, high-effective, strong welding
- \* Long reach, for different excavator model, there is different length: 7m, 12m, 10m, 14m, 15m, 16m, 18m, 20m, 24m, 30m, 35m etc
- \* Long boom excavator for sale's connectors, hoses, pipelines, etc. Easy for later maintainment.
- \* Not easy cracking and save energy
- \* Long excavator boom has longer life-span.
- $^{\star}$  6 Warranty for the big boom, small arm, 6 months for the cylinders, 3 months for the bucket

Application condition of long boom excavator for sale: cleaning riverbed, dredging, diging silt, sand, soil, etc