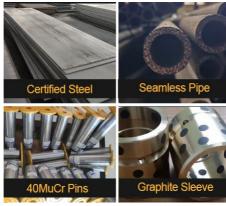

### **Product Specification**

Features: Longer Life-span, Not Easy Cracking
 Key Word: Long Reach Boom Excavator
 Material: Premium Q355B Or Others
 Warranty: 6 Months

• Condition: New

 Suitable Excavator: 20 Ton Excavator Or Above
 Highlight: Q355B Material Hydraulic Digger Arm, Long Reach Excavator Boom OEM