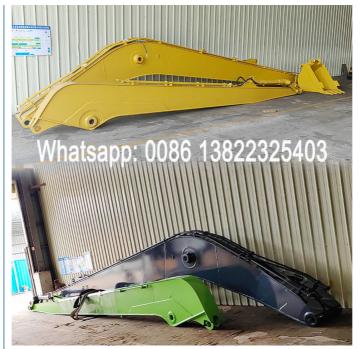

## Longer life-span Long Reach Boom Excavator Cleaning Riverbed Dredging Excavator Long Arm

Quick Details of long reach boom excavator:

- \* Longer life-span, not easy cracking, high-effective, strong welding
- \* Long reach, for different excavator model, there is different length: 7m, 12m, 10m, 14m, 15m, 16m, 18m, 20m, 24m, 30m, 35m etc
- \* Long boom excavator for sale's connectors, hoses, pipelines, etc. Easy for later maintainment.
- \* Not easy cracking and save energy
- \* Long excavator boom has longer life-span.
- $^{\star}$  6 Warranty for the big boom, small arm, 6 months for the cylinders, 3 months for the bucket

### Description of one set of long reach boom excavator:

Excavator long arm is versatility tool for its long operation area and digging deeper. It's no need for operators to change the position of excavators. The excavator can reach farther than the standard arm standard boom. It's very suitable for cleaning riverbed, digging sand, soil, silt etc. Excavator long arm long boom is with high-quality and high-effective. The operation of long arm long boom is balant and safe. Excavator long boom arm for sale is fulled tested before sending to clients.

#### Specifications of long excavator boom:

An 18m example: 18m excavator long arm: Big boom: 9.7m, Small arm: 8.3m, Bucket: 0.5cbm, Bucket cylinder: 12T. and other accessories

Other models of excavator long arm long boom: