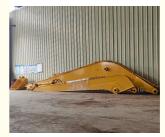

#### Specifications of long excavator boom:

An 18m example: 18m excavator long arm: Big boom: 9.7m, Small arm: 8.3m, Bucket: 0.5cbm, Bucket cylinder: 12T. and other accessories

Other models of excavator long arm long boom:

| Excavator Model (ton) | Total Length(m) |
|-----------------------|-----------------|
| 6-8T                  | 7-12m           |
| 20-47T                | 17-18m          |
| 24-47T                | 19-20m          |
| 25-47T                | 21-22m          |
| 30-55T                | 23-24m          |
|                       |                 |