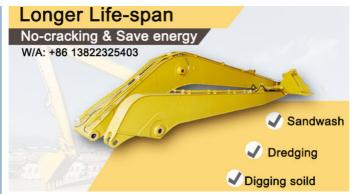

## Longer life-span Long Reach Boom Excavator Cleaning Riverbed Dredging Excavator Long Arm

Quick Details of long reach boom excavator:

- \* Longer life-span, not easy cracking, high-effective, strong welding
- \* Long reach, for different excavator model, there is different length: 7m, 12m, 10m, 14m, 15m, 16m, 18m, 20m, 24m, 30m, 35m etc
- \* Long boom excavator for sale's connectors, hoses, pipelines, etc. Easy for later maintainment.
- \* Not easy cracking and save energy
- \* Long excavator boom has longer life-span.
- $^{\star}$  6 Warranty for the big boom, small arm, 6 months for the cylinders, 3 months for the bucket

Application condition of long boom excavator for sale: cleaning riverbed, dredging, diging silt, sand, soil, etc