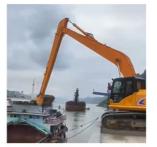

## Longer life-span Long Reach Boom Excavator Cleaning Riverbed Dredging Excavator Long Arm

Quick Details of long reach boom excavator:

- \* Longer life-span, not easy cracking, high-effective, strong welding
- \* Long reach, for different excavator model, there is different length: 7m, 12m, 10m, 14m, 15m, 16m, 18m, 20m, 24m, 30m, 35m etc
- \* Long boom excavator for sale's connectors, hoses, pipelines, etc. Easy for later maintainment.
- \* Not easy cracking and save energy
- \* Long excavator boom has longer life-span.
- $^{\star}$  6 Warranty for the big boom, small arm, 6 months for the cylinders, 3 months for the bucket

Application condition of long boom excavator for sale: cleaning riverbed, dredging, diging silt, sand, soil, etc