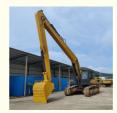

## Longer life-span Long Reach Boom Excavator Cleaning Riverbed Dredging Excavator Long Arm

Quick Details of long reach boom excavator:

- \* Longer life-span, not easy cracking, high-effective, strong welding
- \* Long reach, for different excavator model, there is different length: 7m, 12m, 10m, 14m, 15m, 16m, 18m, 20m, 24m, 30m, 35m etc
- \* Long boom excavator for sale's connectors, hoses, pipelines, etc. Easy for later maintainment.
- \* Not easy cracking and save energy
- \* Long excavator boom has longer life-span.
- $^{\star}$  6 Warranty for the big boom, small arm, 6 months for the cylinders, 3 months for the bucket

### Description of one set of long reach boom excavator:

Excavator long arm is versatility tool for its long operation area and digging deeper. It's no need for operators to change the position of excavators. The excavator can reach farther than the standard arm standard boom. It's very suitable for cleaning riverbed, digging sand, soil, silt etc. Excavator long arm long boom is with high-quality and high-effective. The operation of long arm long boom is balant and safe. Excavator long boom arm for sale is fulled tested before sending to clients.