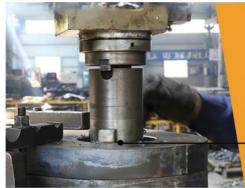

Tolerance within 5-10um, ensure the accuracy of hole

Certifications:

1. How can I know the suitable length for my excavator?

Answer: Different excavator model has suitable length. You can directly ask our customer service and send your excavator model to us. We will recommend the suitable length to you.