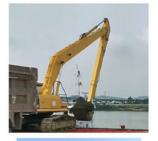

## Longer life-span Long Reach Boom Excavator Cleaning Riverbed Dredging Excavator Long Arm

Quick Details of long reach boom excavator:

- \* Longer life-span, not easy cracking, high-effective, strong welding
- \* Long reach, for different excavator model, there is different length: 7m, 12m, 10m, 14m, 15m, 16m, 18m, 20m, 24m, 30m, 35m etc
- \* Long boom excavator for sale's connectors, hoses, pipelines, etc. Easy for later maintainment.
- \* Not easy cracking and save energy
- \* Long excavator boom has longer life-span.
- $^{\star}$  6 Warranty for the big boom, small arm, 6 months for the cylinders, 3 months for the bucket

Application condition of long boom excavator for sale: cleaning riverbed, dredging, diging silt, sand, soil, etc