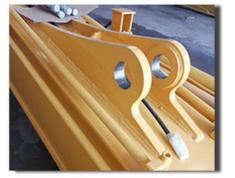

#### Long reach arm long reach boom's details:

\* Main Material of one set of excavator long boom arm for sale: Shaogang Q355B

\* Connectors: International standard connectors, convenience for later installation

\* Welding Wire of long reach arm long reach boom: Premium JinQiao Welding Wires, better welding performance

\* Sleeves of the long boom excavator: Graphite Alloy Copper Sleeve as the boom end with better resistance. Other places we use steel sleeve.

\* Internal Design of excavator long arm long reach boom: Rational Transverse reinforcement plates, reasonably arranged, enhance the strength of the boom arm.