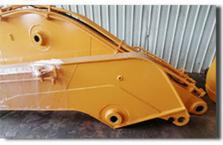

### More Images

for more products please visit us on excavatorlongarm.com

\* Internal Design of excavator long arm long reach boom: Rational Transverse reinforcement plates, reasonably arranged, enhance the strength of the boom arm.