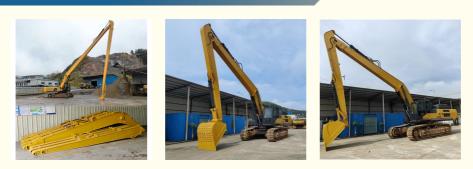

## Customized Color Excavator Long Reach Boom 24m For Dredging Or Digging Sand

## **Basic Information**

- Place of Origin:
- Brand Name:
- Certification:
- Model Number:
- Minimum Order Quantity:
- Price:
- · Packaging Details:
- Delivery Time:
- Payment Terms:
- Supply Ability:



China, Guangdong

7 sets per week

- 1 set / piece
  - USD 199.00-USD5999.00
    - bubble
  - 5-35/works
- T/T, L/C



## **Product Specification**

- Features:
- Material:
- Condition:
- Suitable Excavator:
- Warranty:
- Color:
- Highlight:

- Longer Life-span, Not Easy Cracking Premium Q355B Or Q690D Or Others
- New
- 30 Ton Excavator Or Above
- 6 Months
- Customized
- Customized Excavator Long Reach Boom, Customized Color Excavator Long Boom, Excavator Long Reach Boom 24m



### More Images



for more products please visit us on excavatorlongarm.com

# 24m long excavator boom long boom excavator long reach boom arm long reach excavator reach with 6 months Warranty Strong Welding

#### Brief Description of Long Reach Excavator Reach:

Long reach boom excavator plays an essential part in construction work, mainly in dredging, cleaning water, digging sand, silt, soil, etc. Excavator boom for sale can be installed on the wheel excavator, Crawler Excavator, Ship Excavator, etc.

Excavator long arm long boom with standard bucket is a versatility tool in digging. The quality of excavator long boom arm for sale is well guaranteed, from the material we chose, the welding performance, the connectors, the hoses, etc, we all adopt high-quality ones which can ensure longer life-span, high