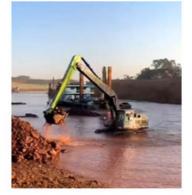

#### Brief Description of Long Reach Excavator Reach:

Long reach boom excavator plays an essential part in construction work, mainly in dredging, cleaning water, digging sand, silt, soil, etc. Excavator boom for sale can be installed on the wheel excavator, Crawler Excavator, Ship Excavator, etc.

Application condition: digging sand, soil, silt etc, cleaning riverbed, dredging etc which plays a great important part in digging

#### **Description:**

Long reach boom excavator is famous for its long reach operation area. It's no need to change the position of excavator. The excavator can reach farther than the standard arm standard boom.