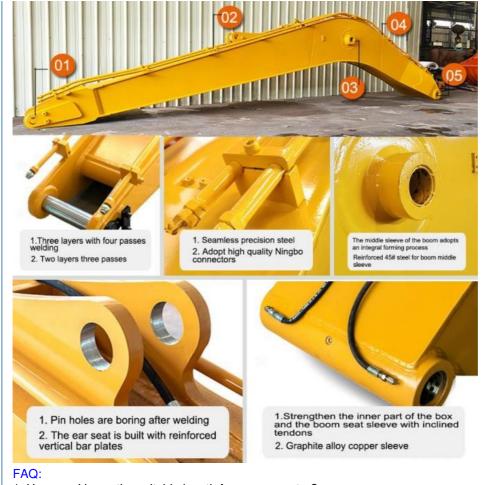

#### Long reach arm long reach boom's details:

\* Main Material of one set of excavator long boom arm for sale: Shaogang Q355B

\* Connectors: International standard connectors, convenience for later installation

\* Welding Wire of long reach arm long reach boom: Premium JinQiao Welding Wires, better welding performance

\* Sleeves of the long boom excavator: Graphite Alloy Copper Sleeve as the boom end with better resistance. Other places we use steel sleeve.

\* Internal Design of excavator long arm long reach boom: Rational Transverse reinforcement plates, reasonably arranged, enhance the strength of the boom arm.