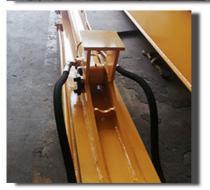

### More Images

for more products please visit us on excavatorlongarm.com

#### Long reach arm long reach boom's details:

\* Main Material of one set of excavator long boom arm for sale: Shaogang Q355B

\* Connectors: International standard connectors, convenience for later installation

\* Welding Wire of long reach arm long reach boom: Premium JinQiao Welding Wires, better welding performance

\* Sleeves of the long boom excavator: Graphite Alloy Copper Sleeve as the boom end with better resistance. Other places we use steel sleeve.