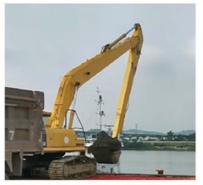

#### Brief Description of Long Reach Excavator Reach:

Long reach boom excavator plays an essential part in construction work, mainly in dredging, cleaning water, digging sand, silt, soil, etc. Excavator boom for sale can be installed on the wheel excavator, Crawler Excavator, Ship Excavator, etc.

Application condition: digging sand, soil, silt etc, cleaning riverbed, dredging etc which plays a great important part in digging

#### **Description:**

Long reach boom excavator is famous for its long reach operation area. It's no need to change the position of excavator. The excavator can reach farther than the standard arm standard boom.