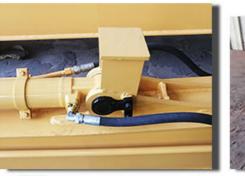

\* Welding Wire of long reach arm long reach boom: Premium JinQiao Welding Wires, better welding performance

\* Sleeves of the long boom excavator: Graphite Alloy Copper Sleeve as the boom end with better resistance. Other places we use steel sleeve.