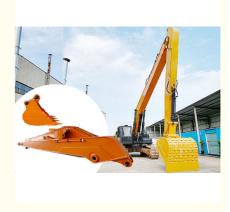

# 24m long excavator boom long boom excavator long reach boom arm long reach excavator reach with 6 months Warranty Strong Welding

#### Brief Description of Long Reach Excavator Reach:

Long reach boom excavator plays an essential part in construction work, mainly in dredging, cleaning water, digging sand, silt, soil, etc. Excavator boom for sale can be installed on the wheel excavator, Crawler Excavator, Ship Excavator, etc.

#### **Description:**

Long reach boom excavator is famous for its long reach operation area. It's no need to change the position of excavator. The excavator can reach farther than the standard arm standard boom.