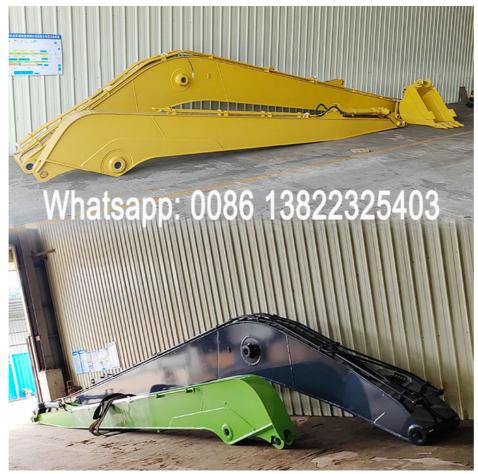

# 24m long excavator boom long boom excavator long reach boom arm long reach excavator reach with 6 months Warranty Strong Welding

#### Specifications:

24m excavator long arm: Big boom: 13m, Small arm: 11m Other models of excavator long reach arm for sale:

| Excavator Model (ton) | Total Length (m) |
|-----------------------|------------------|
| 20-47T                | 17-18m           |
| 24-47T                | 19-20m           |
| 25-47T                | 21-22m           |
| 30-55T                | 23-24m           |