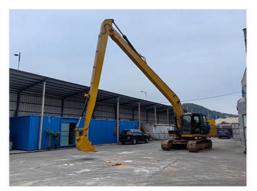

# 24m long excavator boom long boom excavator long reach boom arm long reach excavator reach with 6 months Warranty Strong Welding

#### **Description:**

Long reach boom excavator is famous for its long reach operation area. It's no need to change the position of excavator. The excavator can reach farther than the standard arm standard boom.

#### Specifications:

24m excavator long arm: Big boom: 13m, Small arm: 11m Other models of excavator long reach arm for sale:

| Excavator Model (ton) | Total Length (m) |
|-----------------------|------------------|
| 20-47T                | 17-18m           |
| 24-47T                | 19-20m           |
| 25-47T                | 21-22m           |
| 30-55T                | 23-24m           |