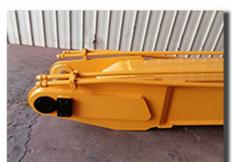

#### **Description:**

Long reach boom excavator is famous for its long reach operation area. It's no need to change the position of excavator. The excavator can reach farther than the standard arm standard boom.

## Professional High-effective

One set of 24m long reach boom excavator includes: One big boom 13m. one small arm 11m, bucket, bucket cylinder, hoses, pins, etc.