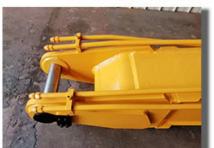

### More Images

for more products please visit us on excavatorlongarm.com

## Professional High-effective

One set of 24m long reach boom excavator includes: One big boom 13m. one small arm 11m, bucket, bucket cylinder, hoses, pins, etc.