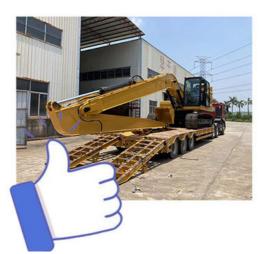

### Feedback from Clients:

We have received a lot of good feedback from clients. Clients mentioned that excavator long arm is high effective, longer life-span, etc. The excavator long boom arm for sale with 6 months warranty, the quality is high guaranteed.

## **Positive Feedback From Clients**

Production Process of long reach boom arm: \* Professional \* Strict \* Comprehensive

1. How can I know the suitable length for my excavator?

Answer: You can directly ask our customer service and send your excavator model to us. We will recommend the suitable length to you.