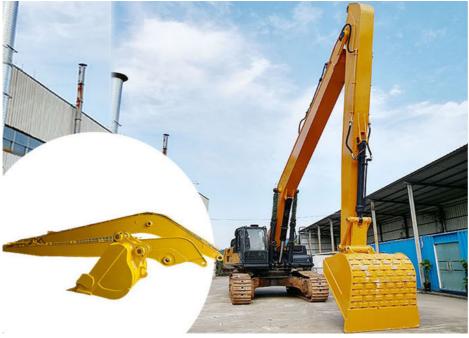

# 24m long excavator boom long boom excavator long reach boom arm long reach excavator reach with 6 months Warranty Strong Welding

#### Brief Description of Long Reach Excavator Reach:

Long reach boom excavator plays an essential part in construction work, mainly in dredging, cleaning water, digging sand, silt, soil, etc. Excavator boom for sale can be installed on the wheel excavator, Crawler Excavator, Ship Excavator, etc.

#### **Description:**

Long reach boom excavator is famous for its long reach operation area. It's no need to change the position of excavator. The excavator can reach farther than the standard arm standard boom.