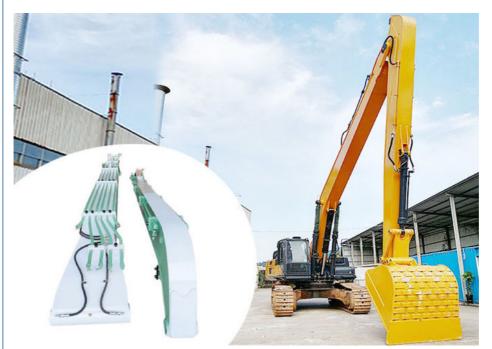

#### Long reach arm long reach boom's details:

\* Main Material of one set of excavator long boom arm for sale: Shaogang Q355B

\* Connectors: International standard connectors, convenience for later installation

\* Welding Wire of long reach arm long reach boom: Premium JinQiao Welding Wires, better welding performance

\* Sleeves of the long boom excavator: Graphite Alloy Copper Sleeve as the boom end with better resistance. Other places we use steel sleeve.

\* Internal Design of excavator long arm long reach boom: Rational Transverse reinforcement plates, reasonably arranged, enhance the strength of the boom arm.