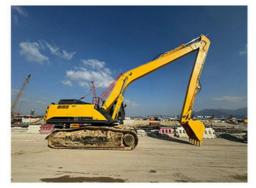

# 24m long excavator boom long boom excavator long reach boom arm long reach excavator reach with 6 months Warranty Strong Welding

#### Brief Description of Long Reach Excavator Reach:

Long reach boom excavator plays an essential part in construction work, mainly in dredging, cleaning water, digging sand, silt, soil, etc. Excavator boom for sale can be installed on the wheel excavator, Crawler Excavator, Ship Excavator, etc.

#### **Description:**

Long reach boom excavator is famous for its long reach operation area. It's no need to change the position of excavator. The excavator can reach farther than the standard arm standard boom.

#### Specifications:

24m excavator long arm: Big boom: 13m, Small arm: 11m Other models of excavator long reach arm for sale:

| Excavator Model (ton) | Total Length (m) |
|-----------------------|------------------|
| 20-47T                | 17-18m           |
| 24-47T                | 19-20m           |
| 25-47T                | 21-22m           |
| 30-55T                | 23-24m           |