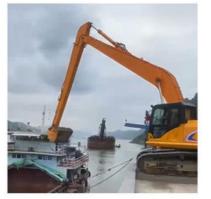

#### Brief Description of Long Reach Excavator Reach:

Long reach boom excavator plays an essential part in construction work, mainly in dredging, cleaning water, digging sand, silt, soil, etc. Excavator boom for sale can be installed on the wheel excavator, Crawler Excavator, Ship Excavator, etc.

Application condition: digging sand, soil, silt etc, cleaning riverbed, dredging etc which plays a great important part in digging

#### **Description:**

Long reach boom excavator is famous for its long reach operation area. It's no need to change the position of excavator. The excavator can reach farther than the standard arm standard boom.