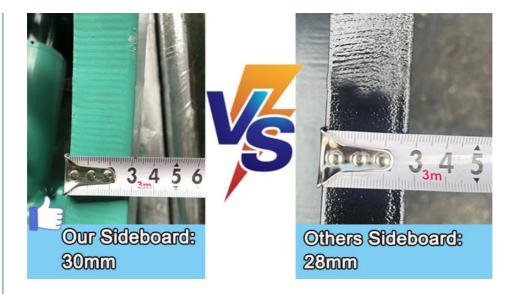

#### **Brief Instruction of One set of Excavator Quick Hitch:**

Excavator quick hitch is our hot-sale which is featured with high-effective and safe. Double safe design make sure that quick hitch excavator is safe enough and easy operations. Welding is strong and not easy cracking. Mini excavator quick hitch and excavator quick coupler are all available for different kinds of excavator.

#### **Applications of Hydraulic Quick Hitch Coupler:**

The excavator quick hitch is compatible with a wide range of excavator models and is designed to be of the highest quality, ensuring safety during operation.