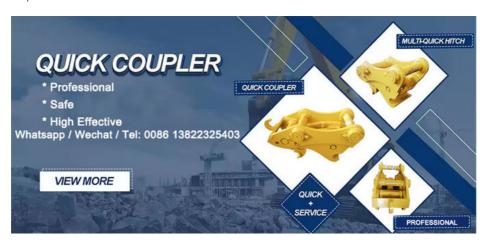

# OEM Hydraulic Quick Hitch For Mini Excavator 1 Ton 5 Ton Cat Hitachi Komatsu

#### **Brief Instruction of One set of Excavator Quick Hitch:**

Excavator quick hitch is our hot-sale which is featured with high-effective and safe. Double safe design make sure that quick hitch excavator is safe enough and easy operations. Welding is strong and not easy cracking. Mini excavator quick hitch and excavator quick coupler are all available for different kinds of excavator.

#### **Applications of Hydraulic Quick Hitch Coupler:**

The excavator quick hitch is compatible with a wide range of excavator models and is designed to be of the highest quality, ensuring safety during operation.