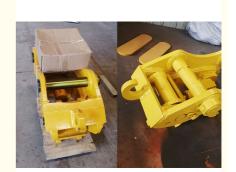

## More Images

#### **Brief Instruction of One set of Excavator Quick Hitch:**

Excavator quick hitch is our hot-sale which is featured with high-effective and safe. Double safe design make sure that quick hitch excavator is safe enough and easy operations. Welding is strong and not easy cracking. Mini excavator quick hitch and excavator quick coupler are all available for different kinds of excavator.