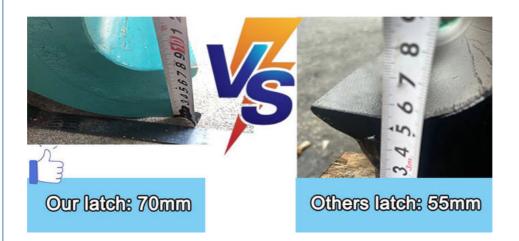

#### An Example of Quick Excavator Coupler for 20 Ton as below:

\* Safe \* High effective \* Professional \* Experienced \* Quality Guarantee