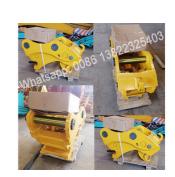

## More Images

#### **Brief Instruction of One set of Excavator Quick Hitch:**

Excavator quick hitch is our hot-sale which is featured with high-effective and safe. Double safe design make sure that quick hitch excavator is safe enough and easy operations. Welding is strong and not easy cracking. Mini excavator quick hitch and excavator quick coupler are all available for different kinds of excavator.