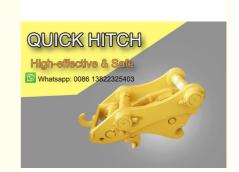

# Hydraulic System Rotating Excavator Quick Coupler For Construction Work

## **Product Description**

Safe Excavator Quick Coupler In Construction Work For Changing Quick

#### **Brief Instruction of Excavator Quick Hitch:**

The hydraulic mechanism of the excavator quick hitch enables smooth and effective changes between attachments, helping you conserve both time and energy. Furthermore, the quick hitch excavator offers the versatility to select the option that aligns perfectly with your requirements. Considering quick coupler excavator, you can have confidence in this attachment, which is prepared to handle any task. Its robust construction guarantees durability, making it a worthwhile investment for your construction endeavors. Make the switch to our excavator quick hitch today and discover the convenience and effectiveness that this cutting-edge product provides.