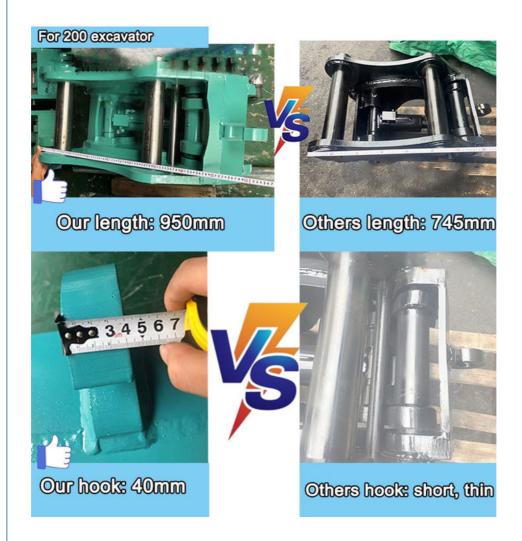

## **Applications of Quick Coupler Hydraulic:**

Whether you're engaged in a major construction project or a smaller task, the quick excavator coupler serves as a versatile tool to help you complete your work efficiently. The hydraulic quick hitch is compatible with machines ranging from 1 to 50 tons, making it an excellent option for any size of excavator you might be using. This high-quality hydraulic quick hitch coupler is a unique offering, with a minimum order quantity of just one piece or set, and prices ranging from USD 99 to USD 2999 based on your specific requirements. For safe transportation, the quick coupler hitch is packaged in bubble wrap or wooden cases to ensure protection.

## Customization of excavator quick hitch:

Power Type: Hydraulic

Payment Options: Bank Transfer, T/T, L/C Or Others As You Request

Machine Ton: 1-50T

|                       | T                |
|-----------------------|------------------|
| Excavator Model (ton) | Pins (diameters) |
| 4-8                   | below 60         |
| Hydraulic one         |                  |
| 9-19                  | 60-65            |
| Hydraulic one         |                  |
| 17-23T                | 70-80            |
| Hydraulic one         |                  |
| 25-30T                | 90               |
| 33-42                 | 100              |
|                       | 110              |