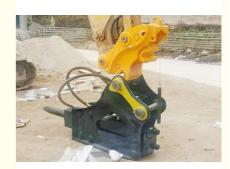

## More Images

## **Applications of Quick Coupler Hydraulic:**

Whether you're engaged in a major construction project or a smaller task, the quick excavator coupler serves as a versatile tool to help you complete your work efficiently. The hydraulic quick hitch is compatible with machines ranging from 1 to 50 tons, making it an excellent option for any size of excavator you might be using. This high-quality hydraulic quick hitch coupler is a unique offering, with a minimum order quantity of just one piece or set, and prices ranging from USD 99 to USD 2999 based on your specific requirements. For safe transportation, the quick coupler hitch is packaged in bubble wrap or wooden cases to ensure protection.