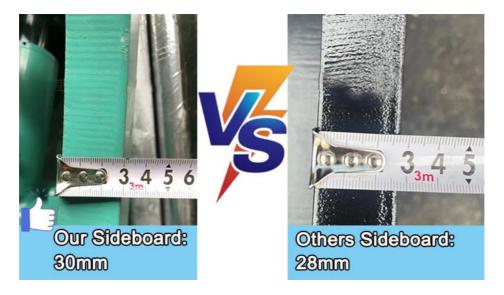

below 60         |
| Hydraulic one         |                  |
| 9-19                  | 60-65            |
| Hydraulic one         |                  |
| 17-23T                | 70-80            |
| Hydraulic one         |                  |
| 25-30T                | 90               |
| 33-42                 | 100              |
|                       | 110              |

Welcome to send your excavator to us, suitable quick hitch will be sent.

# **Support and Services we Provide:**

Excavator Quick Coupler comes with the following technical support and services: Installation instructions and guidance

Warranty:3 moths

24/7 technical support hotline

Our team of experts is committed to providing excellent customer support and ensuring the successful operation of your equipment.







### FAQ:

Q: Which payment terms you accept? A: T/T, L/C or others as you request.

Q: How long is the warranty? A: The warranty is 3 months.

Q: Can I have the drawings of quick hitch excavator? A: Yes, of course. The drawings will be sent for confirmation.

Welcome to contact for a big discount!



Jiangmen Kaiping Zhonghe Machinery Manufacturing Co., Ltd



+86 13822325403



aria@excavatorboomarm.com



excavatorlongarm.com

9 Huancui West Road, Cuishanhu New Area, Kaiping City, Guangdong Province, China