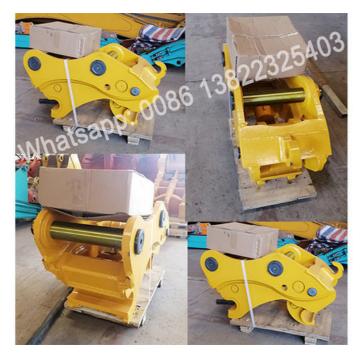

quick coupling, rotating quick hitch excavator, excavator, excavator, big machine, heavy machine



## **Applications of Quick Coupler Hydraulic:**

Whether you're engaged in a major construction project or a smaller task, the quick excavator coupler serves as a versatile tool to help you complete your work efficiently. The hydraulic quick hitch is compatible with machines ranging from 1 to 50 tons, making it an excellent option for any size of excavator you might be using. This high-quality hydraulic quick hitch coupler is a unique offering, with a minimum order quantity of just one piece or set, and prices ranging from USD 99 to USD 2999 based on your specific requirements. For safe transportation, the quick coupler hitch is packaged in bubble wrap or wooden cases to ensure protection.



## Customization of excavator quick hitch:

Power Type: Hydraulic

Payment Options: Bank Transfer, T/T, L/C Or Others As You Request

Machine Ton: 1-50T

|                       | T                |
|-----------------------|------------------|
| Excavator Model (ton) | Pins (diameters) |
| 4-8                   | below 60         |
| Hydraulic one         |                  |
| 9-19                  | 60-65            |
| Hydraulic one         |                  |
| 17-23T                | 70-80            |
| Hydraulic one         |                  |
| 25-30T                | 90               |
| 33-42                 | 100              |
|                       | 110              |

Welcome to send your excavator to us, suitable quick hitch will be sent.

# **Support and Services we P