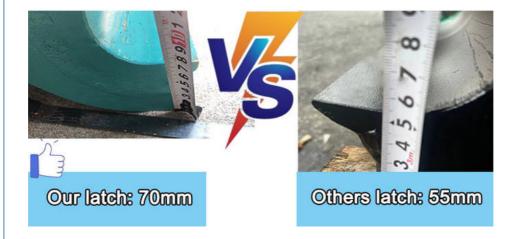

## **Applications of Quick Coupler Hydraulic:**

Whether you're engaged in a major construction project or a smaller task, the quick excavator coupler serves as a versatile tool to help you complete your work efficiently. The hydraulic quick hitch is compatible with machines ranging from 1 to 50 tons, making it an excellent option for any size of excavator you might be using. This high-quality hydraulic quick hitch coupler is a unique offering, with a minimum order quantity of just one piece or set, and prices ranging from USD 99 to USD 2999 based on your specific requirements. For safe transportation, the quick coupler hitch is packaged in bubble wrap or wooden cases to ensure protection.

## Customization of excavator quick hitch:

Power Type: Hydraulic

Payment Options: Bank Transfer, T/T, L/C Or Others As You Request

Machine Ton: 1-50T

|                       | T                |
|-----------------------|------------------|
| Excavator Model (ton) | Pins (diameters) |
| 4-8                   | below 60         |
| Hydraulic one         |                  |
| 9-19                  | 60-65            |
| Hydraulic one         |                  |
| 17-23T                | 70-80            |
| Hydraulic one         |                  |
| 25-30T                | 90               |
| 33-42                 | 100              |
|                       | 110              |