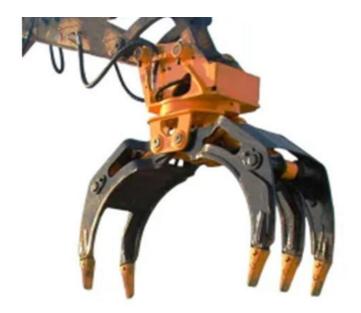

One of the key features of Hydraulic Grapple Excavator is its 360-degree rotating capabilities, which makes it perfect for a wide range of applications. Its two cylinders provide a powerful grip, making it ideal for handling heavy materials such as logs, scrap metal, and waste materials. The grapple's OEM services provide customers with the option to customize the product to their specific needs and requirements.

Some of the application scenarios for this hydraulic grapple include waste management, forestry, construction, and demolition. In waste management, the grapple can be used to collect and transport large amounts of waste materials, while in forestry, it is used to lift and move logs and other forestry products. In construction and demolition, the grapple can be used to handle heavy materials such as concrete and steel.