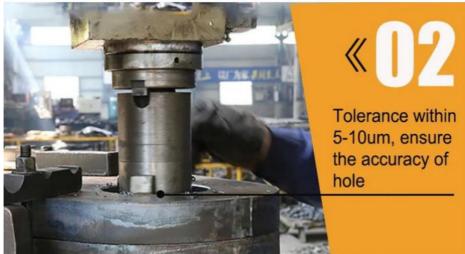

Quality control is an essential part of the production process for the hydraulic grapple rotator, with 100% inspection carried out before shipment. With a supply ability of 15 sets per week, this product is readily available to meet the needs of businesses in various industries. The wooden case packing/bubble packaging ensures that the product is protected during transportation, reducing the risk of damage or loss.