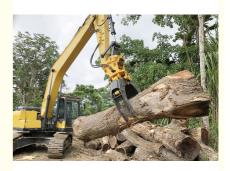

One of the key features of Hydraulic Grapple Excavator is its 360-degree rotating capabilities, which makes it perfect for a wide range of applications. Its two cylinders provide a powerful grip, making it ideal for handling heavy materials such as logs, scrap metal, and waste materials. The grapple's OEM services provide customers with the option to customize the product to their specific needs and requirements.

Some of the application scenarios for this hydraulic grapple include waste management, forestry, construction, and demolition. In waste management, the grapple can be used to collect and transport large amounts of waste materials, while in forestry, it is used to lift and move logs and other forestry products. In construction and demolition, the grapple can be used to handle heavy materials such as concrete and steel.