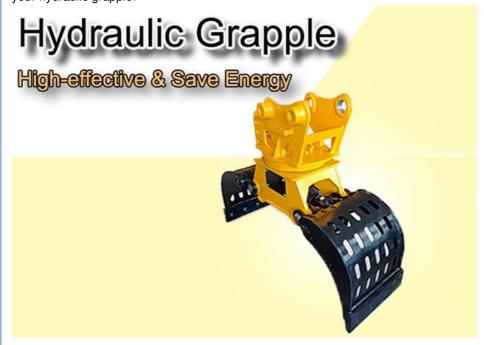

#### **Product Description of hydraulic excavator grapple:**

Hydraulic excavator grapple comes with a 360-degree rotating feature, allowing for easy maneuverability and efficient operation. The 2-cylinder hydraulic system ensures powerful gripping force and durability, making our hydraulic grapple excavator attachment a reliable choice for all your construction needs.

Hydraulic Grapple is designed with a 360-degree rotation angle, allowing users to easily grab and move materials in any direction. The grapple's 2-cylinder hydraulic system ensures maximum gripping force for even the toughest of materials, making it perfect for use in logging and construction industries.