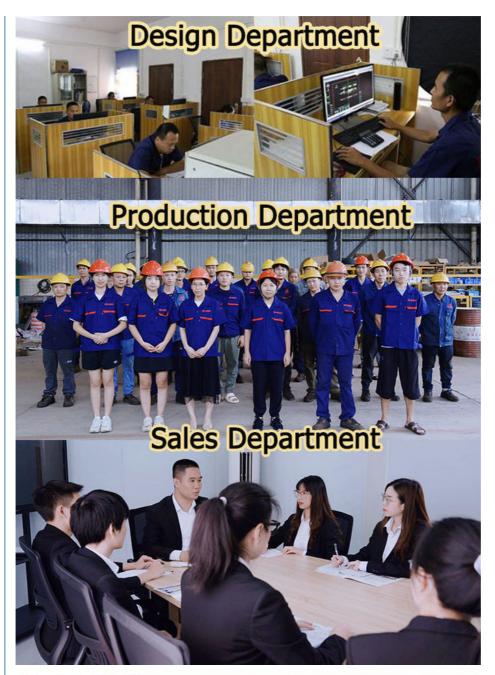

We are located in Guangdong Province, China. A 18000  $\rm m^2$  50 welding workers with over 7 years experience, 30 senior designers, and a high-tech R&D team(10+ years on customization, 100+ technical patents), strict production system (6+ years quality control and cost control) and warm-hearted service team. Our annual output of various types of excavator boom arms can reach up to 600 sets.