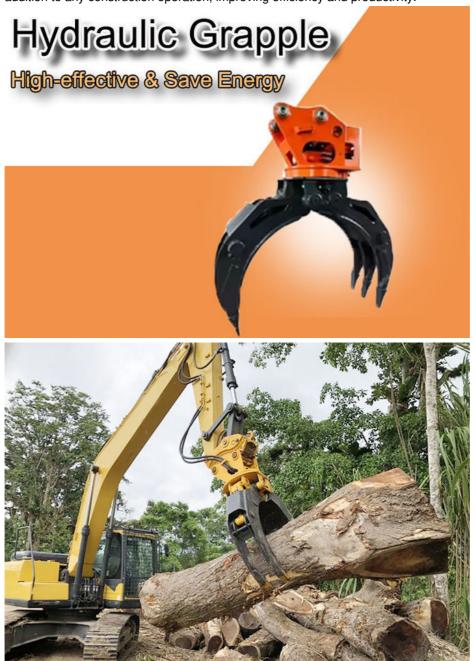

# OEM 360 Degrees Rotation Hydraulic Grapple For 4-55tons Excavator

#### **Product Description of hydraulic excavator grapple:**

Hydraulic excavator grapple comes with a 360-degree rotating feature, allowing for easy maneuverability and efficient operation. The 2-cylinder hydraulic system ensures powerful gripping force and durability, making our hydraulic grapple excavator attachment a reliable choice for all your construction needs.

Hydraulic Grapple is designed with a 360-degree rotation angle, allowing users to easily grab and move materials in any direction. The grapple's 2-cylinder hydraulic system ensures maximum gripping force for even the toughest of materials, making it perfect for use in logging and construction industries.

Hydraulic rotating grapple comes in a wooden case packing or bubble packaging, ensuring safe transportation and delivery. With its versatility and durability, excavator grapple rock grab stone grab hydraulic is the perfect addition to any construction operation, improving efficiency and productivity.