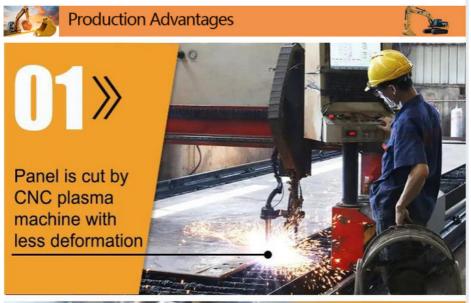

Quality control is an essential part of the production process for the hydraulic grapple rotator, with 100% inspection carried out before shipment. With a supply ability of 15 sets per week, this product is readily available to meet the needs of businesses in various industries. The wooden case packing/bubble packaging ensures that the product is protected during transportation, reducing the risk of damage or loss.