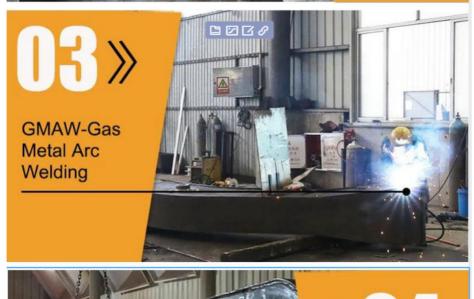

Quality control is an essential part of the production process for the hydraulic grapple rotator, with 100% inspection carried out before shipment. With a supply ability of 15 sets per week, this product is readily available to meet the needs of businesses in various industries. The wooden case packing/bubble packaging ensures that the product is protected during transportation, reducing the risk of damage or loss.