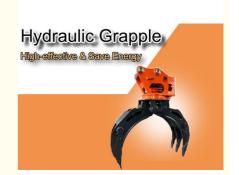

# OEM 360 Degrees Rotation Hydraulic Grapple For 4-55tons Excavator

#### **Product Description of hydraulic excavator grapple:**

Hydraulic excavator grapple comes with a 360-degree rotating feature, allowing for easy maneuverability and efficient operation. The 2-cylinder hydraulic system ensures powerful gripping force and durability, making our hydraulic grapple excavator attachment a reliable choice for all your construction needs.

Hydraulic Grapple is designed with a 360-degree rotation angle, allowing users to easily grab and move materials in any direction. The grapple's 2-cylinder hydraulic system ensures maximum gripping force for even the toughest of materials, making it perfect for use in logging and construction industries.