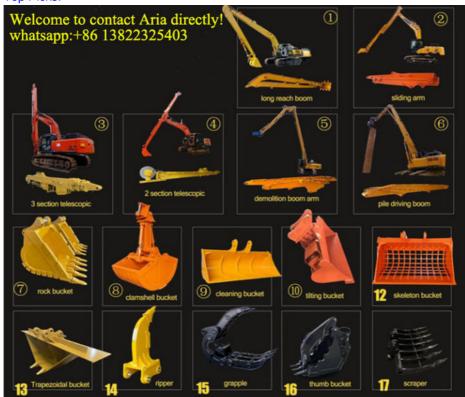

Established in 2018, Kaiping Zhonghe Machinery is a combination of manufacturing and trading. Our products, including excavator long reach booms, demolition arms, 2-3 sections telescopic arms, tunnel arms, standard/rock buckets, grapples, and rippers, have been selling well in more than 40 countries and areas.