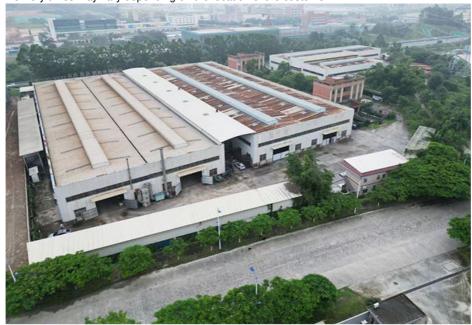

We are located in Guangdong Province, China. A 18000  $\rm m^2$  50 welding workers with over 7 years experience, 30 senior designers, and a high-tech R&D team(10+ years on customization, 100+ technical patents), strict production system (6+ years quality control and cost control) and warm-hearted service team. Our annual output of various types of excavator boom arms can reach up to 600 sets.