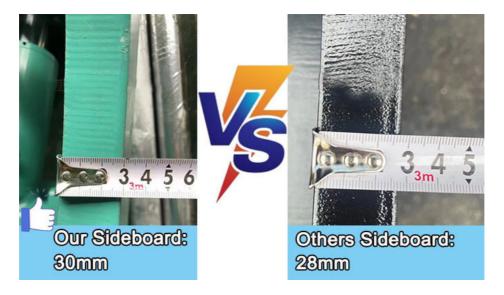

Others As You Request

Machine Ton: 1-50T

| Machine Ton. 1 001 |  |
|--------------------|--|
| Pins (diameters)   |  |
| below 60           |  |
|                    |  |
| 60-65              |  |
|                    |  |
| 70-80              |  |
|                    |  |
| 90                 |  |
| 100                |  |
| 110                |  |
|                    |  |

Welcome to send your excavator to us, suitable quick hitch will be sent.

# Support and Services we provide:

Our Excavator Quick Hitch product comes with the following technical support and services: Installation instructions and guidance

24/7 technical support hotline

Warranty

Our team of experts is committed to providing excellent customer support and ensuring the successful operation of your equipment.







#### FAQ:

Q: Which payment terms you accept? A: T/T, L/C or others as you request.

Q: Can I have the drawings of quick hitch excavator? A: Yes, of course. The drawings will be sent for confirmation.

Q: How long is the warranty? A: The warranty is 3 months.

Welcome to contact for a big discount!



Jiangmen Kaiping Zhonghe Machinery Manufacturing Co., Ltd



+86 13822325403



aria@excavatorboomarm.com



excavatorlongarm.com

9 Huancui West Road, Cuishanhu New Area, Kaiping City, Guangdong Province, China