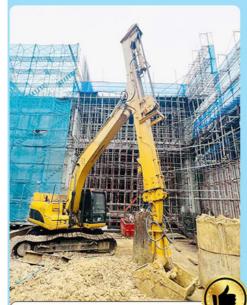

### Construction Work Tool Excavator telescopic boom telescopic excavator with clamshell bucket for digging sand soil silt

Click here to have our product catalog: 2024 Zhonghe Machinery--Product Catalog.pdf

#### **Quick Details:**

Construction work's versatility: Excavator telescopic arm is commonly equiped with a clamshell bucket / standard bucket / grabs for construction working, the digging depth can reach 20m 25m 32m 35m etc.