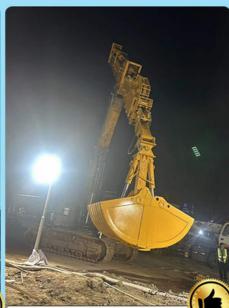

### Construction Work Tool Excavator telescopic boom telescopic excavator with clamshell bucket for digging sand soil silt

Click here to have our product catalog: 2024 Zhonghe Machinery--Product Catalog.pdf

#### **Quick Details:**

Construction work's versatility: Excavator telescopic arm is commonly equiped with a clamshell bucket / standard bucket / grabs for construction working, the digging depth can reach 20m 25m 32m 35m etc.

#### **Description:**

The telescopic arm's front attachment can be customized with various tools, including clamshell buckets, standard buckets, grabs, orange peel bucket or other implements. The design of the telescopic dipper arm allows for smooth and efficient operation, enhancing productivity. Constructed with high-quality materials such as robust MC steel, multi-strand wire ropes, and high-speed heavy-duty bearings, each telescopic arm is engineered to deliver superior performance and reliability. Cutting edge telescopic arm is suitable for various working condition.