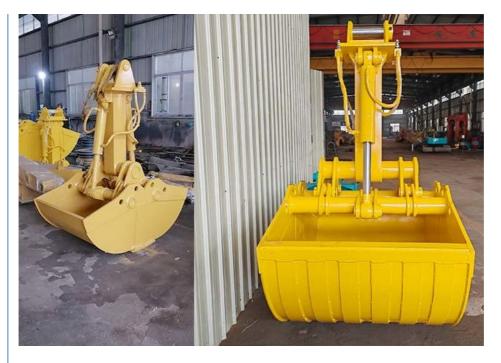

#### **Quick Details:**

Construction work's versatility: Excavator telescopic arm is commonly equiped with a clamshell bucket / standard bucket / grabs for construction working, the digging depth can reach 20m 25m 32m 35m etc.

Specifications of one set of sliding dipper arm:
One set clamshell Telescopic Arm include excavator telescopic arm, one clamshell bucket, other accessories.

| Digging Depth(m)     | Excavator model(ton) | clamshell bucket (cbm)                                     |
|----------------------|----------------------|------------------------------------------------------------|
| 12<br>14<br>16<br>18 | -20-25T              | 0.6<br>0.4<br>0.4                                          |
| 20                   | 26-28                | 0.6                                                        |
| 20-25m               | 30-38T               | 1.5 cbm                                                    |
|                      | 35-38T               | 2.2 cbm                                                    |
| 26-30m               | 36-50T               | 1.5 cbm<br>1.5 cbm<br>2 cbm<br>2 cbm<br>2.2 cbm<br>2.2 cbm |
|                      | 40-50T               | 2.2 cbm                                                    |
| 31-32m               | 40-50T               | 2.2 cbm                                                    |
|                      |                      | 2.5 cbm                                                    |