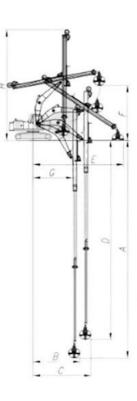

Specifications of one set of sliding dipper arm:
One set clamshell Telescopic Arm include excavator telescopic arm, one clamshell bucket, other accessories.

| Digging Depth(m)     | Excavator model(ton) | clamshell bucket (cbm)                                     |
|----------------------|----------------------|------------------------------------------------------------|
| 12<br>14<br>16<br>18 | -20-25T              | 0.6<br>0.4<br>0.4                                          |
| 20                   | 26-28                | 0.6                                                        |
| 20-25m               | 30-38T               | 1.5 cbm                                                    |
|                      | 35-38T               | 2.2 cbm                                                    |
| 26-30m               | 36-50T               | 1.5 cbm<br>1.5 cbm<br>2 cbm<br>2 cbm<br>2.2 cbm<br>2.2 cbm |
|                      | 40-50T               | 2.2 cbm                                                    |
| 31-32m               | 40-50T               | 2.2 cbm                                                    |
|                      |                      | 2.5 cbm                                                    |