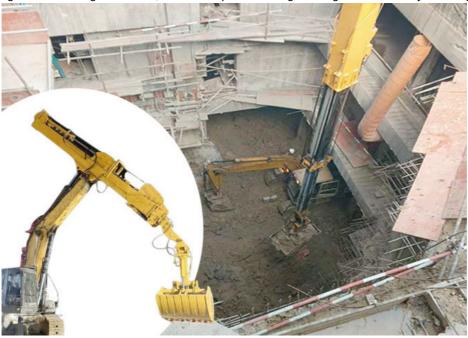

### Construction Work Tool Excavator telescopic boom telescopic excavator with clamshell bucket for digging sand soil silt

Click here to have our product catalog: 2024 Zhonghe Machinery--Product Catalog.pdf

#### **Quick Details:**

Construction work's versatility: Excavator telescopic arm is commonly equiped with a clamshell bucket / standard bucket / grabs for construction working, the digging depth can reach 20m 25m 32m 35m etc.

#### **Description:**

The telescopic arm's front attachment can be customized with various tools, including clamshell buckets, standard buckets, grabs, orange peel bucket or other implements. The design of the telescopic dipper arm allows for smooth and efficient operation, enhancing productivity. Constructed with high-quality materials such as robust MC steel, multi-strand wire ropes, and high-speed heavy-duty bearings, each telescopic arm is engineered to deliver superior performance and reliability. Cutting edge telescopic arm is suitable for various working condition.