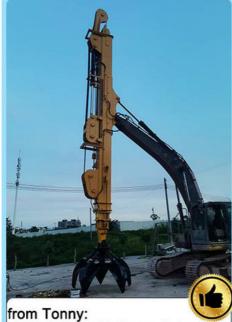

## Feedback from Clients

from Jimmy: cool, the telescopic boom works effectively. suitable for grabbing.

from Michael: suitable for digging caisson. save energy.

from Tonny:

Very excellent telescopic boom.

on my excavator suitably. perfect

from Tom:
The boom works very good.
safe and balanced operation
very nice service.