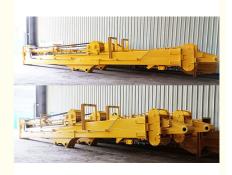

### Construction Work Tool Excavator telescopic boom telescopic excavator with clamshell bucket for digging sand soil silt

Click here to have our product catalog: 2024 Zhonghe Machinery--Product Catalog.pdf

#### **Description:**

The telescopic arm's front attachment can be customized with various tools, including clamshell buckets, standard buckets, grabs, orange peel bucket or other implements. The design of the telescopic dipper arm allows for smooth and efficient operation, enhancing productivity. Constructed with high-quality materials such as robust MC steel, multi-strand wire ropes, and high-speed heavy-duty bearings, each telescopic arm is engineered to deliver superior performance and reliability. Cutting edge telescopic arm is suitable for various working condition.