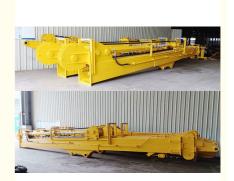

### Construction Work Tool Excavator telescopic boom telescopic excavator with clamshell bucket for digging sand soil silt

Click here to have our product catalog: 2024 Zhonghe Machinery--Product Catalog.pdf

#### **Description:**

The telescopic arm's front attachment can be customized with various tools, including clamshell buckets, standard buckets, grabs, orange peel bucket or other implements. The design of the telescopic dipper arm allows for smooth and efficient operation, enhancing productivity. Constructed with high-quality materials such as robust MC steel, multi-strand wire ropes, and high-speed heavy-duty bearings, each telescopic arm is engineered to deliver superior performance and reliability. Cutting edge telescopic arm is suitable for various working condition.