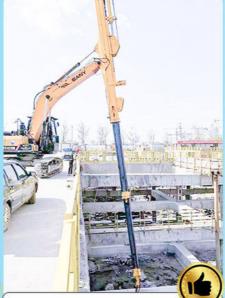

### Construction Work Tool Excavator telescopic boom telescopic excavator with clamshell bucket for digging sand soil silt

Click here to have our product catalog: 2024 Zhonghe Machinery--Product Catalog.pdf

#### **Quick Details:**

Construction work's versatility: Excavator telescopic arm is commonly equiped with a clamshell bucket / standard bucket / grabs for construction working, the digging depth can reach 20m 25m 32m 35m etc.