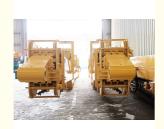

### Construction Work Tool Excavator telescopic boom telescopic excavator with clamshell bucket for digging sand soil silt

Click here to have our product catalog: 2024 Zhonghe Machinery--Product Catalog.pdf

#### **Description:**

The telescopic arm's front attachment can be customized with various tools, including clamshell buckets, standard buckets, grabs, orange peel bucket or other implements. The design of the telescopic dipper arm allows for smooth and efficient operation, enhancing productivity. Constructed with high-quality materials such as robust MC steel, multi-strand wire ropes, and high-speed heavy-duty bearings, each telescopic arm is engineered to deliver superior performance and reliability. Cutting edge telescopic arm is suitable for various working condition.