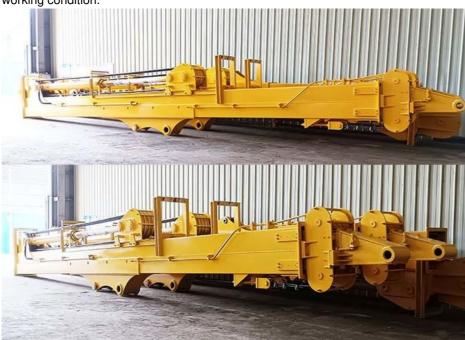

#### **Description:**

The telescopic arm's front attachment can be customized with various tools, including clamshell buckets, standard buckets, grabs, orange peel bucket or other implements. The design of the telescopic dipper arm allows for smooth and efficient operation, enhancing productivity. Constructed with high-quality materials such as robust MC steel, multi-strand wire ropes, and high-speed heavy-duty bearings, each telescopic arm is engineered to deliver superior performance and reliability. Cutting edge telescopic arm is suitable for various working condition.

#### Advantages of Telescopic arm for sale:

**Premium Material:** The telescopic arm is constructed using a lightweight yet exceptionally strong tube material known as BS900E, which significantly enhances its overall performance and durability.