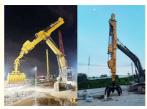

#### **Quick Details:**

Construction work's versatility: Excavator telescopic arm is commonly equiped with a clamshell bucket / standard bucket / grabs for construction working, the digging depth can reach 20m 25m 32m 35m etc.

#### **Description:**

The telescopic arm's front attachment can be customized with various tools, including clamshell buckets, standard buckets, grabs, orange peel bucket or other implements. The design of the telescopic dipper arm allows for smooth and efficient operation, enhancing productivity. Constructed with high-quality materials such as robust MC steel, multi-strand wire ropes, and high-speed heavy-duty bearings, each telescopic arm is engineered to deliver superior performance and reliability. Cutting edge telescopic arm is suitable for various working condition.