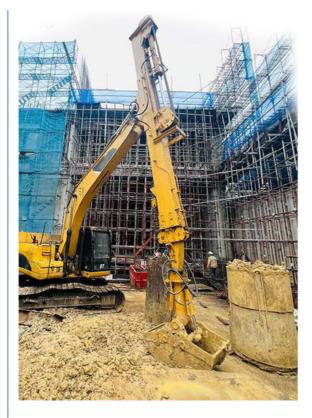

### Construction Work Tool Excavator telescopic boom telescopic excavator with clamshell bucket for digging sand soil silt

Click here to have our product catalog: 2024 Zhonghe Machinery--Product Catalog.pdf

#### **Quick Details:**

Construction work's versatility: Excavator telescopic arm is commonly equiped with a clamshell bucket / standard bucket / grabs for construction working, the digging depth can reach 20m 25m 32m 35m etc.