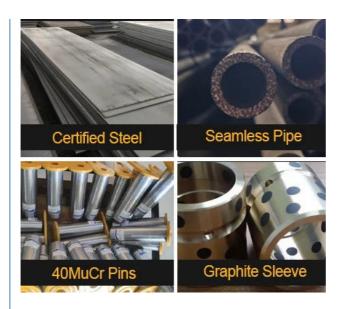

#### Advantages of Telescopic arm for sale:

**Premium Material:** The telescopic arm is constructed using a lightweight yet exceptionally strong tube material known as BS900E, which significantly enhances its overall performance and durability.

**Premium Accessories:** The high-quality accessories included with the excavator are designed to extend the service lifespan of the equipment, ensuring it remains reliable and efficient over time.

**Professional Design:** The thoughtfully engineered design of the telescopic arm not only guarantees high operational effectiveness but also provides increased resistance to wear and tear, allowing it to perform optimally under demanding conditions.