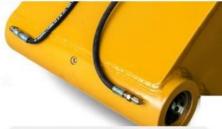

- 1. Pin holes are boring after welding
- 2. The ear seat is built with reinforced vertical bar plates

- 1.Strengthen the inner part of the box and the boom seat sleeve with inclined tendons
- 2. Graphite alloy copper sleeve