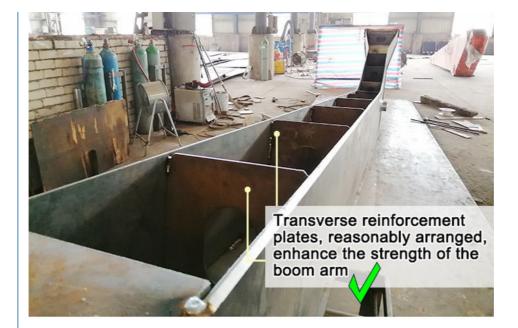

High strength: the reasonable internal transverse reinforcement make sure that the arm and boom is strong