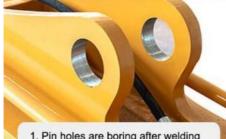

- 1. Pin holes are boring after welding
- 2. The ear seat is built with reinforced vertical bar plates

- 1.Strengthen the inner part of the box and the boom seat sleeve with inclined tendons
- 2. Graphite alloy copper sleeve