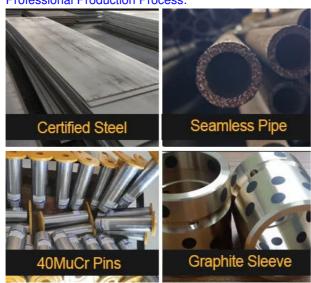

## **Professional Production Process:**

Tolerance within

#### **Quick Details:**

Strong Welding: Shaogang Q355B, better welding performance, not easy cracking

Excellent Cylinders: The bucket cylinders we chose is the better one.

Longer life-span: Strong welding ensure longer life-span, every plate is well beveled before welding. By doing so, the welding is good enough to weld two plates together.