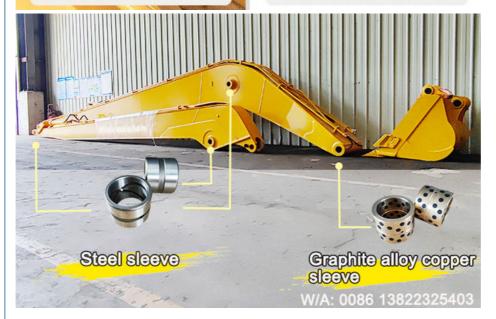

#### Excellent design of long excavator boom:

- \* Improved wear resistance: The boom end sleeve we use is Graphite alloy copper sleeve, other sleeve we use is steel sleeves
- \* Strong and not easy cracking welding: Every plates are beveled before welding which enhances the welding strong, not easy cracking
- \* Using Seamless pipelines as long boom excavator's pipelines-- there is no scrap in the pipelines
- \* Strong Welding Using better welding wire--Jinqiao Welding wire
- \* Strong Enough Rational internal ribs arrangment--ensure the long reach boom is strong enough and longer life-span

- 1. Pin holes are boring after welding
- 2. The ear seat is built with reinforced vertical bar plates

- 1.Strengthen the inner part of the box and the boom seat sleeve with inclined tendons
- 2. Graphite alloy copper sleeve