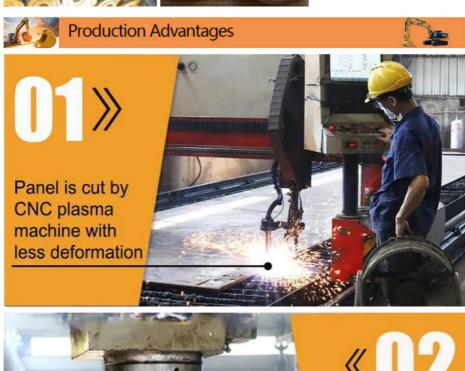

boom end sleeve we use is Graphite alloy copper sleeve, other sleeve we use is steel sleeves
- \* Strong and not easy cracking welding: Every plates are beveled before welding which enhances the welding strong, not easy cracking
- \* Using Seamless pipelines as long boom excavator's pipelines-- there is no scrap in the pipelines
- \* Strong Welding Using better welding wire--Jinqiao Welding wire
- \* Strong Enough Rational internal ribs arrangment--ensure the long reach boom is strong enough and longer life-span





- 1. Pin holes are boring after welding
- 2. The ear seat is built with reinforced vertical bar plates



- 1.Strengthen the inner part of the box and the boom seat sleeve with inclined tendons
- 2. Graphite alloy copper sleeve





## **Professional Production Process:**





Tolerance within



#### Certifications:

Positive client feedback indicates that the long boom arm excavator for sale is of high quality and offers a longer lifespan compared to competitors. This excavator is well-balanced and safe, making it highly suitable for digging and significantly helping construction projects.



https://wa.me/+8613822325403



Jiangmen Kaiping Zhonghe Machinery Manufacturing Co., Ltd



+86 13822325403



aria@excavatorboomarm.com



excavatorlongarm.com