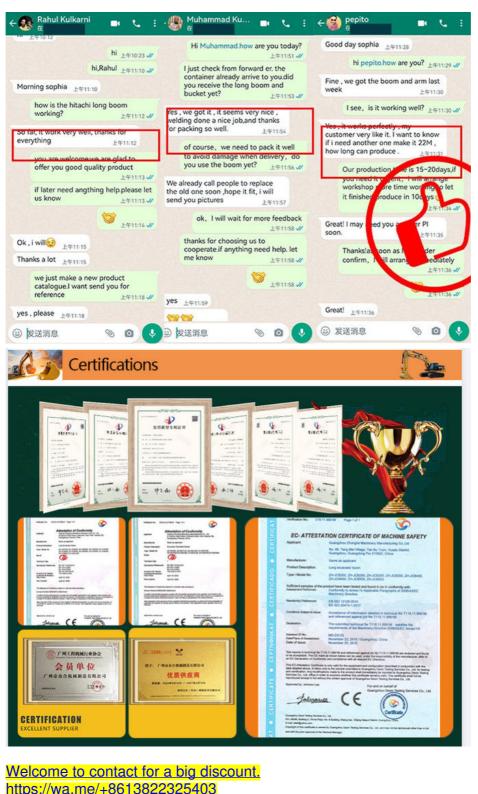

#### Certifications:

Positive client feedback indicates that the long boom arm excavator for sale is of high quality and offers a longer lifespan compared to competitors. This excavator is well-balanced and safe, making it highly suitable for digging and significantly helping construction projects.