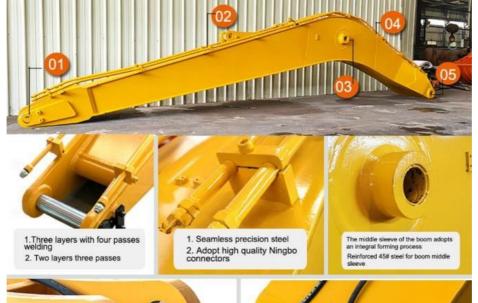

#### Excellent design of long excavator boom:

- \* Improved wear resistance: The boom end sleeve we use is Graphite alloy copper sleeve, other sleeve we use is steel sleeves
- \* Strong and not easy cracking welding: Every plates are beveled before welding which enhances the welding strong, not easy cracking
- \* Using Seamless pipelines as long boom excavator's pipelines-- there is no scrap in the pipelines
- \* Strong Welding Using better welding wire--Jinqiao Welding wire
- \* Strong Enough Rational internal ribs arrangment--ensure the long reach boom is strong enough and longer life-span

- 1. Pin holes are boring after welding
- 2. The ear seat is built with reinforced vertical bar plates

- 1.Strengthen the inner part of the box and the boom seat sleeve with inclined tendons
- 2. Graphite alloy copper sleeve