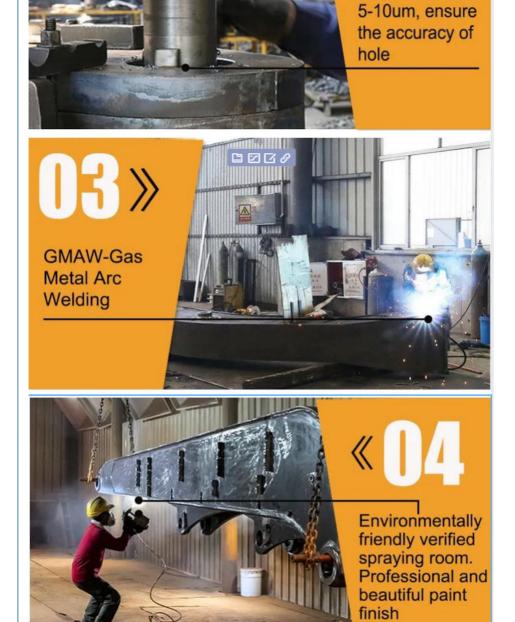

use is Graphite alloy copper sleeve, other sleeve we use is steel sleeves
- \* Strong and not easy cracking welding: Every plates are beveled before welding which enhances the welding strong, not easy cracking
- \* Using Seamless pipelines as long boom excavator's pipelines-- there is no scrap in the pipelines
- \* Strong Welding Using better welding wire--Jinqiao Welding wire
- \* Strong Enough Rational internal ribs arrangment--ensure the long reach boom is strong enough and longer life-span





- 1. Pin holes are boring after welding
- 2. The ear seat is built with reinforced vertical bar plates



- 1.Strengthen the inner part of the box and the boom seat sleeve with inclined tendons
- 2. Graphite alloy copper sleeve





## **Professional Production Process:**





Tolerance within



#### Certifications:

Positive client feedback indicates that the long boom arm excavator for sale is of high quality and offers a longer lifespan compared to competitors. This excavator is well-balanced and safe, making it highly suitable for digging and significantly helping construction projects.



https://wa.me/+8613822325403



Jiangmen Kaiping Zhonghe Machinery Manufacturing Co., Ltd



+86 13822325403



aria@excavatorboomarm.com



excavatorlongarm.com