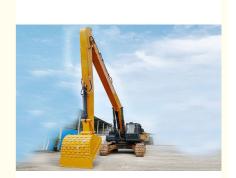

# Q690D Excavator Long Reach Boom With Bucket Cylinder For Unload Sand

# Brief instruction of long reach boom excavator:

Long arm excavators are specialized excavator of heavy machinery designed to improve excavation and material handling, especially in some specific working condition like jetties. Excavator long arm are equipped with extended boom arms, enabling operators to reach greater distances and dig deeper without the need for frequent repositioning.

#### **Key Features**

**Extended Reach**: The long arm design allows operators to access cargo from farther away, making it particularly effective for unloading materials from ships or barges at jetties.