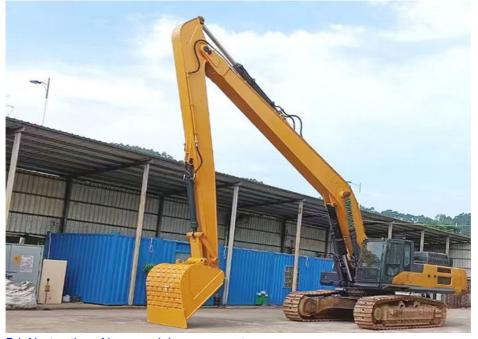

# Brief instruction of long reach boom excavator:

Long arm excavators are specialized excavator of heavy machinery designed to improve excavation and material handling, especially in some specific working condition like jetties. Excavator long arm are equipped with extended boom arms, enabling operators to reach greater distances and dig deeper without the need for frequent repositioning.

#### **Key Features**

**Extended Reach**: The long arm design allows operators to access cargo from farther away, making it particularly effective for unloading materials from ships or barges at jetties.