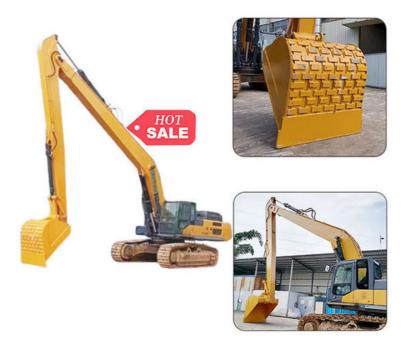

## **Product Description**

Strong Welding Excavator Long Arm Excavator Long Boom Arm for Sale for Unloading Sand Soil Gravel

click here to have our product catalog: 2024 Zhonghe Machinery--Product Catalog.pdf

#### **Quick Details:**

Strong Welding: Shaogang Q355B, better welding performance, not easy cracking

Excellent Cylinders: The bucket cylinders we chose is the better one.

Longer life-span: Strong welding ensure longer life-span, every plate is well beveled before welding. By doing so, the welding is good enough to weld two plates together.