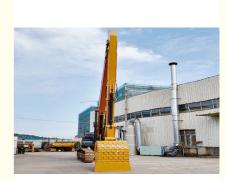

# Q690D Excavator Long Reach Boom With Bucket Cylinder For Unload Sand

# Brief instruction of long reach boom excavator:

Long arm excavators are specialized excavator of heavy machinery designed to improve excavation and material handling, especially in some specific working condition like jetties. Excavator long arm are equipped with extended boom arms, enabling operators to reach greater distances and dig deeper without the need for frequent repositioning.

#### **Key Features**

**Extended Reach**: The long arm design allows operators to access cargo from farther away, making it particularly effective for unloading materials from ships or barges at jetties.