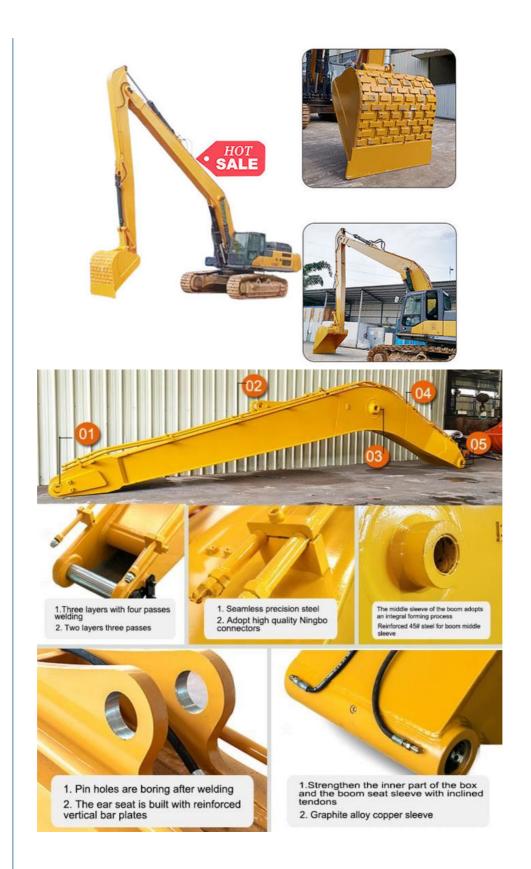

### Product Specification

| <ul> <li>High-quality Steel<br/>Material:</li> </ul> | Shaogang Q355B Or Q690D Or Other<br>Material As You Request                                                         |
|------------------------------------------------------|---------------------------------------------------------------------------------------------------------------------|
| Product Name:                                        | Heavy-Duty Q690D / Q355B Long Reach<br>Boom Excavator With Extended Reach For<br>Excavation                         |
| • Material:                                          | Shaogang Q355B, Q690D Or Others As You<br>Request                                                                   |
| Certifications:                                      | Yes                                                                                                                 |
| Warranty Period:                                     | 6 Months                                                                                                            |
| Bucket Cylinder:                                     | Available                                                                                                           |
| Suitable Excavator:                                  | 6 Ton 20 Ton 25 Ton 55 Ton Excavator And<br>Above                                                                   |
| Wide Application:                                    | The Long Excavator Boom Can Be Used In<br>Digging Sand, Soil, Silt, Gravel, Unloading At<br>Jettv. Clean River. Etc |

The Long Reach Boom Excavator comes equipped with a bucket cylinder, which makes it easy to scoop and move large amounts of dirt, rock, and debris. Additionally, it is compatible with an Excavator Quick Coupler, which allows you to easily switch between different attachments as needed. Whether you need to use a bucket, hammer, or other excavator attachment, the Excavator Quick Coupler makes it easy to do so.

#### Features:

Product Name: Long Reach Boom Excavator

Material: Shaogang Q355B, Q690D Or Others As You Request Certifications: Yes Condition: New Boom(m) Length(m): 11, 12, 13, 21-22, 23-24 Product Category: Long Reach Boom Excavator Keywords: 1T Mini Excavator, Heavy Duty Excavator, Hightop Mini Excavator

#### **Technical Parameters:**

| Product Attribute            | Value                                                                                 |
|------------------------------|---------------------------------------------------------------------------------------|
| Product Name                 | Heavy-Duty Q690D / Q355B Long Reach Boom Excavator with Extended Reach for Excavation |
| Excavator Model(m)           | 30-36T, 20T, 37-39T, 40-47T, 25-28T, 30-33T, 35-39T                                   |
| Condition                    | New                                                                                   |
| Counterweight (ton)          | 0, 3.5T, 2.5T, 1.5T, 2T                                                               |
| Excavator Boom Cylinder      | Available                                                                             |
| Excavator Boom Arm           | 11, 12, 13, 21-22, 23-24                                                              |
| Excavator Telescopic<br>Boom | Not Applicable                                                                        |
| High-quality Steel Material  | Shaogang Q355B or Q690D or other material as you request                              |
| Bucket capacity (cbm)        | 0.6, 1, 0.4, 0.8                                                                      |
| Bucket Cylinder              | Available                                                                             |
| Certifications               | Yes                                                                                   |