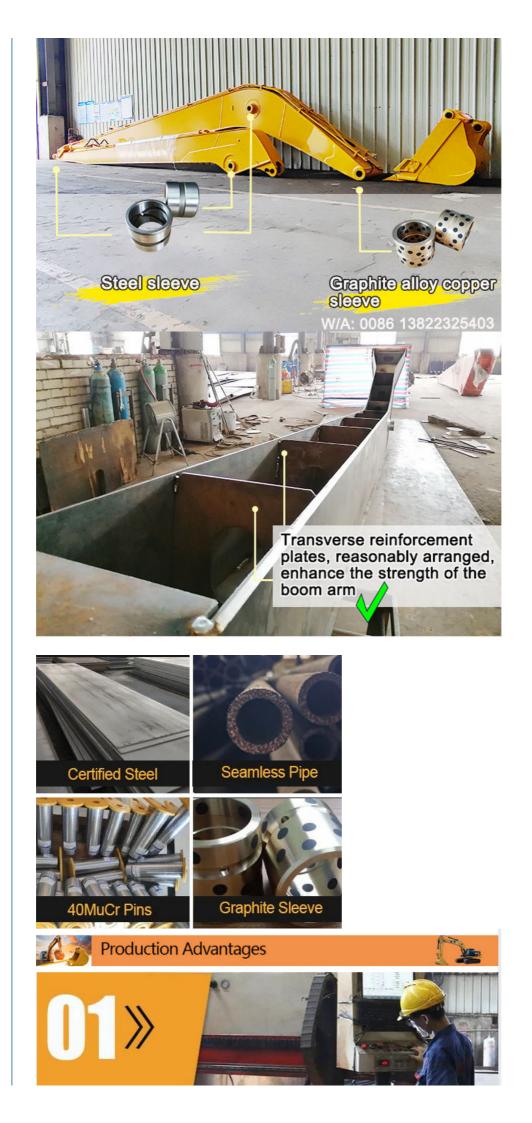

### Product Specification

| <ul> <li>High-quality Steel<br/>Material:</li> </ul> | Shaogang Q355B Or Q690D Or Other<br>Material As You Request                                                         |
|------------------------------------------------------|---------------------------------------------------------------------------------------------------------------------|
| Product Name:                                        | Heavy-Duty Q690D / Q355B Long Reach<br>Boom Excavator With Extended Reach For<br>Excavation                         |
| • Material:                                          | Shaogang Q355B, Q690D Or Others As You<br>Request                                                                   |
| Certifications:                                      | Yes                                                                                                                 |
| Warranty Period:                                     | 6 Months                                                                                                            |
| Bucket Cylinder:                                     | Available                                                                                                           |
| Suitable Excavator:                                  | 6 Ton 20 Ton 25 Ton 55 Ton Excavator And<br>Above                                                                   |
| Wide Application:                                    | The Long Excavator Boom Can Be Used In<br>Digging Sand, Soil, Silt, Gravel, Unloading At<br>Jettv. Clean River. Etc |

#### **Technical Parameters:**

| Product Attribute            | Value                                                                                 |
|------------------------------|---------------------------------------------------------------------------------------|
| Product Name                 | Heavy-Duty Q690D / Q355B Long Reach Boom Excavator with Extended Reach for Excavation |
| Excavator Model(m)           | 30-36T, 20T, 37-39T, 40-47T, 25-28T, 30-33T, 35-39T                                   |
| Condition                    | New                                                                                   |
| Counterweight (ton)          | 0, 3.5T, 2.5T, 1.5T, 2T                                                               |
| Excavator Boom Cylinder      | Available                                                                             |
| Excavator Boom Arm           | 11, 12, 13, 21-22, 23-24                                                              |
| Excavator Telescopic<br>Boom | Not Applicable                                                                        |
| High-quality Steel Material  | Shaogang Q355B or Q690D or other material as you request                              |
| Bucket capacity (cbm)        | 0.6, 1, 0.4, 0.8                                                                      |
| Bucket Cylinder              | Available                                                                             |
| Certifications               | Yes                                                                                   |