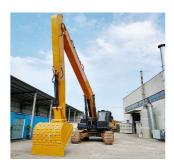

When it comes to performance, the Long Reach Boom Excavator is second to none. Its Arm Cylinder Excavator provides powerful and precise movements, making it easy to excavate even in tight or hard-to-reach spaces. With its long arm extension, the Excavator Long Arm is perfect for reaching over obstacles or excavating deep trenches without having to move the entire excavator. In summary, the Long Reach Boom Excavator is a versatile and reliable piece of equipment that is perfect for a range of excavation projects. With its long boom length, powerful Arm Cylinder Excavator, and compatibility with an Excavator Quick Coupler, it is sure to become an essential tool in your heavy machinery arsenal. Whether you're working on a construction site, digging trenches for drainage, or excavating rock and dirt, the Long Reach Boom Excavator has got you covered.

The Excavator Boom Arm can reach great heights, making it ideal for construction projects that require high altitude work. With a maximum height of 18 meters, the boom arm can reach the tallest of buildings and structures. This makes it an essential tool for skyscraper construction and maintenance.