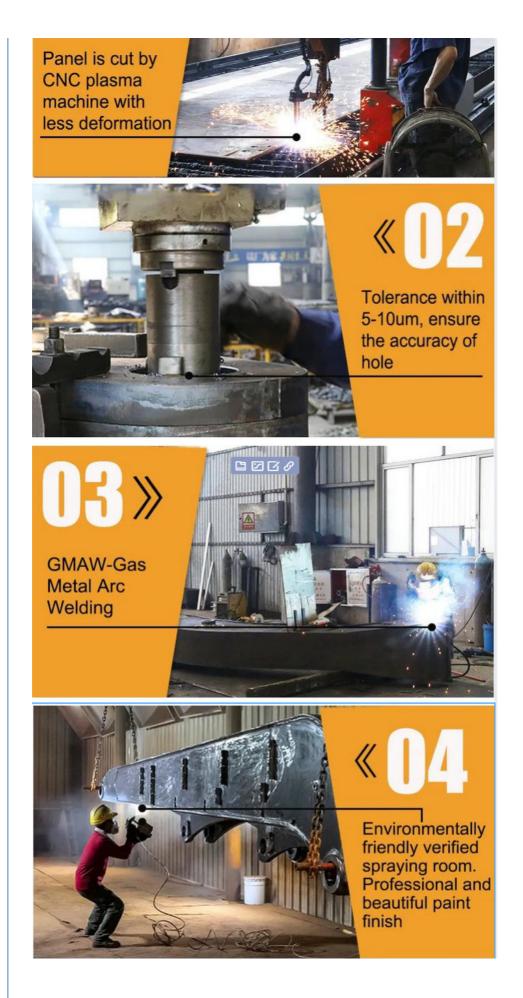

set/piece.
- Q: What certifications does this product have?
- A: This product is CE, patent, and ISO certified.
- Q: What is the price of this product?
- A: The price of the Zhonghe Machinery LRB067 Long Reach Boom Excavator ranges from USD 150.00 to USD 9890.00.
- **Q: What are the payment terms for purchasing this product?** A: The payment terms for purchasing this product are T/T and L/C.
- Q: What is the delivery time for this product?
- A: The delivery time for the Zhonghe Machinery LRB067 Long Reach Boom Excavator is 7-20 working days.
- Q: How is this product packaged?
- A: This product is packaged in bubble or wooden cases.
- Q: What is the supply ability for this product?
- A: The supply ability for the Zhonghe Machinery LRB067 Long Reach Boom Excavator is 7 sets per week.













9 Huancui West Road, Cuishanhu New Area, Kaiping City, Guangdong Province, China