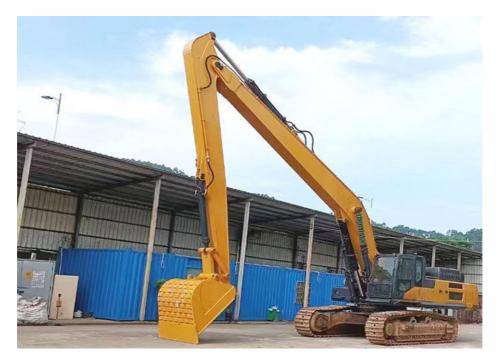

When it comes to performance, the Long Reach Boom Excavator is second to none. Its Arm Cylinder Excavator provides powerful and precise movements, making it easy to excavate even in tight or hard-to-reach spaces. With its long arm extension, the Excavator Long Arm is perfect for reaching over obstacles or excavating deep trenches without having to move the entire excavator. In summary, the Long Reach Boom Excavator is a versatile and reliable piece of equipment that is perfect for a range of excavation projects. With its long boom length, powerful Arm Cylinder Excavator, and compatibility with an Excavator Quick Coupler, it is sure to become an essential tool in your heavy machinery arsenal. Whether you're working on a construction site, digging trenches for drainage, or excavating rock and dirt, the Long Reach Boom Excavator has got you covered.

The Excavator Boom Arm can reach great heights, making it ideal for construction projects that require high altitude work. With a maximum height of 18 meters, the boom arm can reach the tallest of buildings and structures. This makes it an essential tool for skyscraper construction and maintenance.