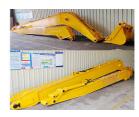

#### Specifications:

Big boom, small arm, one bucket, one bucket cylinder, pins, other excavator accessories (The excavator accessories will be listed clear on the quotation, please contact Aria for any details. Whatsapp: 0086 13822325403)

#### Excellent design of long reach boom arm:

- \* Every plates are beveled before welding which enhances the welding strong, not easy cracking
- \* Using better welding wire--Jinqiao Welding wire
- \* Seamless pipelines -- there is no scrap in the pipelines
- \* Rational internal ribs arrangment--ensure the long reach boom is strong enough and longer life-span
- \* The boom end sleeve we use is Graphite alloy copper sleeve, other sleeve we use is steel sleeves