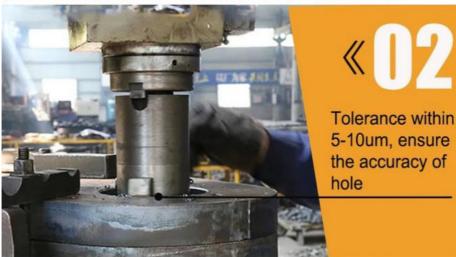

|                     | 12T                   | 11     | 23-24            |
| 40-47T                | 0                   | 0.6                   | 13     |                  |
|                       |                     | 20T                   | 11     |                  |

#### Excellent design of long reach boom arm:

- \* Every plates are beveled before welding which enhances the welding strong, not easy cracking
- \* Using better welding wire--Jinqiao Welding wire
- \* Seamless pipelines -- there is no scrap in the pipelines
- \* Rational internal ribs arrangment--ensure the long reach boom is strong enough and longer life-span
- \* The boom end sleeve we use is Graphite alloy copper sleeve, other sleeve we use is steel sleeves





# **Professional Production Process:**













# Certifications:

Good feedback from clients: excavator long boom arm for sale is high-quality and has longer service life-span than other peers. The long boom excavator for sale is balant and safe. Very suitable for digging and helps a lot in construction works.





#### Jiangmen Kaiping Zhonghe Machinery Manufacturing Co., Ltd







excavatorlongarm.com