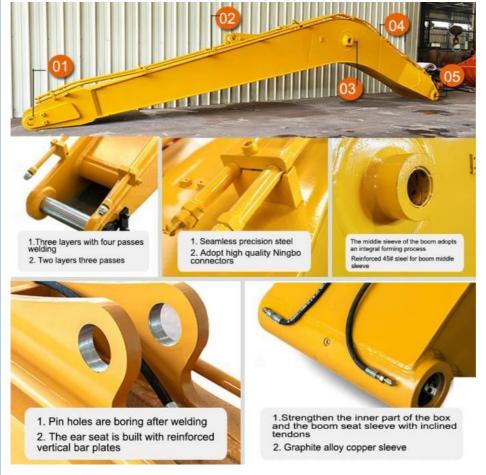

#### Excellent design of long reach boom arm:

- \* Every plates are beveled before welding which enhances the welding strong, not easy cracking
- \* Using better welding wire--Jinqiao Welding wire
- \* Seamless pipelines -- there is no scrap in the pipelines
- \* Rational internal ribs arrangment--ensure the long reach boom is strong enough and longer life-span
- \* The boom end sleeve we use is Graphite alloy copper sleeve, other sleeve we use is steel sleeves