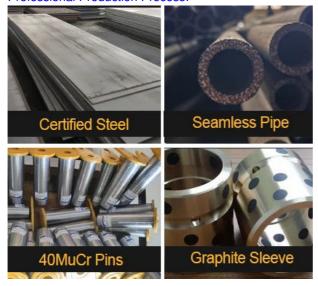

# **Professional Production Process:**

#### Excellent design of long reach boom arm:

- \* Every plates are beveled before welding which enhances the welding strong, not easy cracking
- \* Using better welding wire--Jinqiao Welding wire
- \* Seamless pipelines -- there is no scrap in the pipelines
- \* Rational internal ribs arrangment--ensure the long reach boom is strong enough and longer life-span
- \* The boom end sleeve we use is Graphite alloy copper sleeve, other sleeve we use is steel sleeves