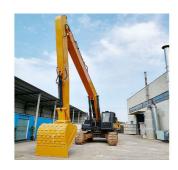

#### Brief instruction of excavator long arm:

Long arm excavators are specialized heavy machinery designed to enhance excavation and material handling tasks, particularly in challenging environments like jetties. These excavators feature extended boom arms that allow operators to reach farther and dig deeper without needing to reposition the excavator frequently. Key Features

Extended Reach: The long arm design enables operators to access cargo from a greater distance, making it ideal for unloading materials from ships or barges at a jetty.

Versatility: Suitable for various materials such as sand, gravel, and silt, these excavators can efficiently handle different loading and unloading tasks.