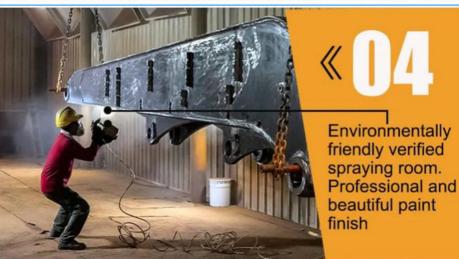

|                     | 12T                   | 11     | 23-24            |
| 40-47T                | 0                   | 0.6                   | 13     |                  |
|                       |                     | 20T                   | 11     |                  |

#### Excellent design of long reach boom arm:

- \* Every plates are beveled before welding which enhances the welding strong, not easy cracking
- \* Using better welding wire--Jinqiao Welding wire
- \* Seamless pipelines -- there is no scrap in the pipelines
- \* Rational internal ribs arrangment--ensure the long reach boom is strong enough and longer life-span
- \* The boom end sleeve we use is Graphite alloy copper sleeve, other sleeve we use is steel sleeves





# **Professional Production Process:**













# Certifications:

Good feedback from clients: excavator long boom arm for sale is high-quality and has longer service life-span than other peers. The long boom excavator for sale is balant and safe. Very suitable for digging and helps a lot in construction works.





#### Jiangmen Kaiping Zhonghe Machinery Manufacturing Co., Ltd







excavatorlongarm.com