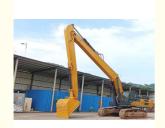

#### Brief instruction of excavator long arm:

Long arm excavators are specialized heavy machinery designed to enhance excavation and material handling tasks, particularly in challenging environments like jetties. These excavators feature extended boom arms that allow operators to reach farther and dig deeper without needing to reposition the excavator frequently. Key Features

Extended Reach: The long arm design enables operators to access cargo from a greater distance, making it ideal for unloading materials from ships or barges at a jetty.

Versatility: Suitable for various materials such as sand, gravel, and silt, these excavators can efficiently handle different loading and unloading tasks.