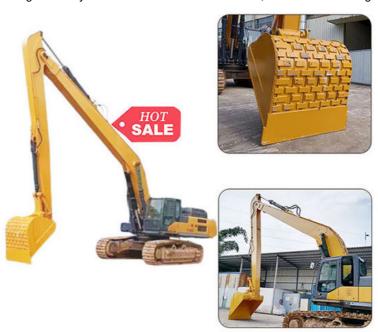

# More Images

# **Product Description**

Premium Material Q690D / Q355B Long Reach Boom Excavator Boom for sale with Unloading Bucket for Unloading Sand Soil

click here to have our product catalog: 2024 Zhonghe Machinery--Product Catalog.pdf