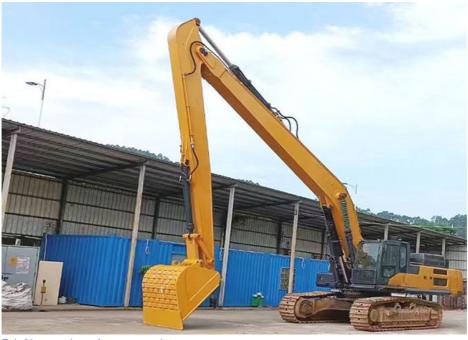

# Q690D Long Reach Excavator Arm And Boom For Unload Sand enhance excavation

#### Brief instruction of excavator long arm:

Long arm excavators are specialized heavy machinery designed to enhance excavation and material handling tasks, particularly in challenging environments like jetties. These excavators feature extended boom arms that allow operators to reach farther and dig deeper without needing to reposition the excavator frequently. Key Features

Extended Reach: The long arm design enables operators to access cargo from a greater distance, making it ideal for unloading materials from ships or barges at a jetty.

Versatility: Suitable for various materials such as sand, gravel, and silt, these excavators can efficiently handle different loading and unloading tasks.

Efficiency: Their ability to operate from a distance minimizes the need for repositioning, allowing for quicker unloading times and increased productivity.

Durable Construction: Many long arm excavators are built with high-quality materials, such as Shaogang Q355B steel, ensuring durability and resistance to wear and tear, even in demanding conditions.