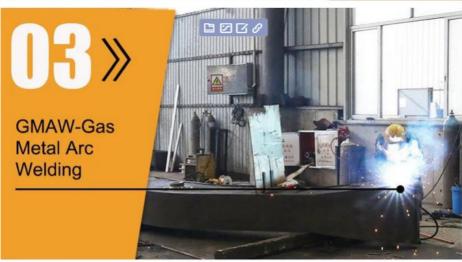

|                     | 12T                   | 11     | 23-24            |
| 40-47T                | 0                   | 0.6                   | 13     |                  |
|                       |                     | 20T                   | 11     |                  |

#### Excellent design of long reach boom arm:

- \* Every plates are beveled before welding which enhances the welding strong, not easy cracking
- \* Using better welding wire--Jinqiao Welding wire
- \* Seamless pipelines -- there is no scrap in the pipelines
- \* Rational internal ribs arrangment--ensure the long reach boom is strong enough and longer life-span
- \* The boom end sleeve we use is Graphite alloy copper sleeve, other sleeve we use is steel sleeves





# **Professional Production Process:**













# Certifications:

Good feedback from clients: excavator long boom arm for sale is high-quality and has longer service life-span than other peers. The long boom excavator for sale is balant and safe. Very suitable for digging and helps a lot in construction works.





#### Jiangmen Kaiping Zhonghe Machinery Manufacturing Co., Ltd







excavatorlongarm.com