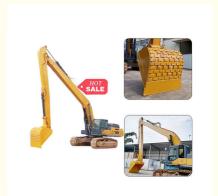

# Q690D Long Reach Excavator Arm And Boom For Unload Sand enhance excavation

#### Brief instruction of excavator long arm:

Long arm excavators are specialized heavy machinery designed to enhance excavation and material handling tasks, particularly in challenging environments like jetties. These excavators feature extended boom arms that allow operators to reach farther and dig deeper without needing to reposition the excavator frequently. Key Features

Extended Reach: The long arm design enables operators to access cargo from a greater distance, making it ideal for unloading materials from ships or barges at a jetty.

Versatility: Suitable for various materials such as sand, gravel, and silt, these excavators can efficiently handle different loading and unloading tasks.