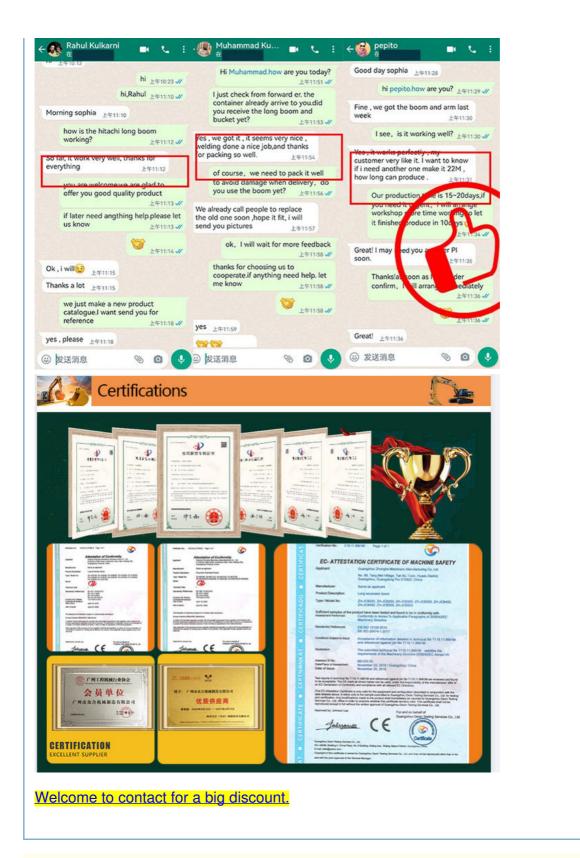

# Certifications:

Good feedback from clients: excavator long boom arm for sale is high-quality and has longer service life-span than other peers. The long boom excavator for sale is balant and safe. Very suitable for digging and helps a lot in construction works.