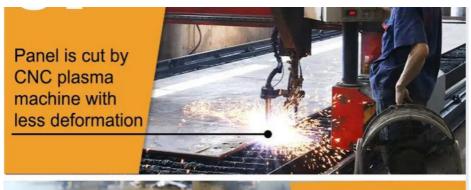

|                     | 12T                   | 11     | 23-24            |
| 40-47T                | 0                   | 0.6                   | 13     |                  |
|                       |                     | 20T                   | 11     |                  |

#### Excellent design of long reach boom arm:

- \* Every plates are beveled before welding which enhances the welding strong, not easy cracking
- \* Using better welding wire--Jinqiao Welding wire
- \* Seamless pipelines -- there is no scrap in the pipelines
- \* Rational internal ribs arrangment--ensure the long reach boom is strong enough and longer life-span
- \* The boom end sleeve we use is Graphite alloy copper sleeve, other sleeve we use is steel sleeves





# **Professional Production Process:**













# Certifications:

Good feedback from clients: excavator long boom arm for sale is high-quality and has longer service life-span than other peers. The long boom excavator for sale is balant and safe. Very suitable for digging and helps a lot in construction works.





#### Jiangmen Kaiping Zhonghe Machinery Manufacturing Co., Ltd







excavatorlongarm.com