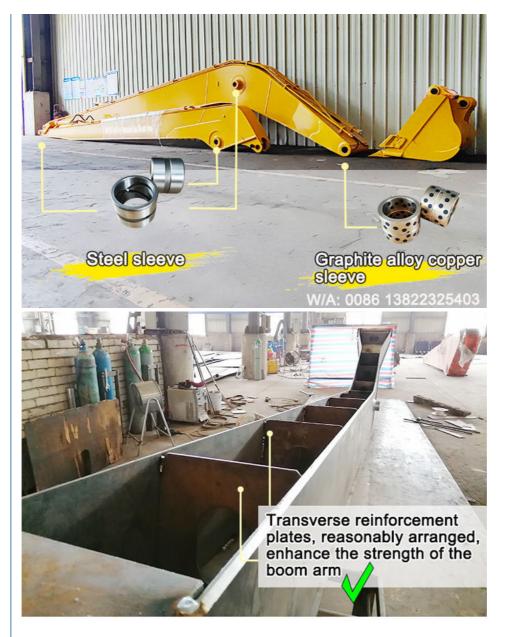

#### Excellent design of long reach boom arm:

- \* Every plates are beveled before welding which enhances the welding strong, not easy cracking
- \* Using better welding wire--Jinqiao Welding wire
- \* Seamless pipelines -- there is no scrap in the pipelines
- \* Rational internal ribs arrangment--ensure the long reach boom is strong enough and longer life-span
- \* The boom end sleeve we use is Graphite alloy copper sleeve, other sleeve we use is steel sleeves

# **Professional Production Process:**