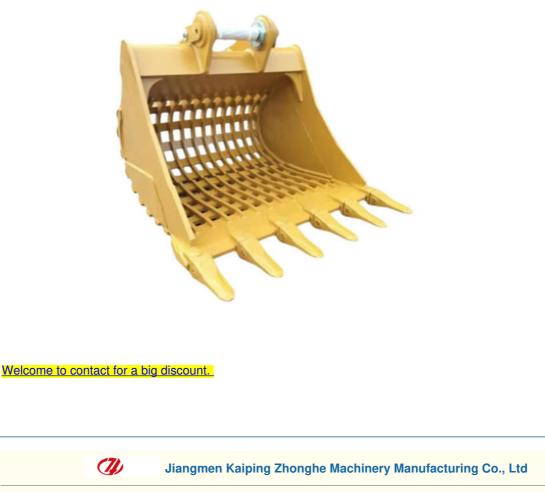

Shaogang Q355B

PC200 Excavator Skeleton Bucket, Excavator Sieved Bucket for Screening

#### **Product Description**

1 ton 65 ton Excavator Sieve Bucket Excavator Rotating Sieve Bucket For Digging or Screening Sand Soil Rock Etc

#### Quick Details:

Customized Grids: The grids of the excavator sieve bucket is customized according to clients' requirement. Longer life-span: The sieving bucket excavator is designed suitable for screening rock / sand / soil etc Description:

Construction machine is common used in screening sand soil rock etc. The sieve bucket for excavator is suitable for every types of excavator. The bucket capacity is according to the excavator model. No teeth-type sieved bucket, teeth-type excavator sieve bucket are all available.