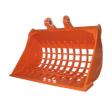

# PC200 Excavator Skeleton Bucket Sieved Bucket for Screening Sand Rock Gravel

#### **Product Description**

1 ton 65 ton Excavator Sieve Bucket Excavator Rotating Sieve Bucket For Digging or Screening Sand Soil Rock Etc

#### Quick Details:

Customized Grids: The grids of the excavator sieve bucket is customized according to clients' requirement. Longer life-span: The sieving bucket excavator is designed suitable for screening rock / sand / soil etc Description:

Construction machine is common used in screening sand soil rock etc. The sieve bucket for excavator is suitable for every types of excavator. The bucket capacity is according to the excavator model. No teeth-type sieved bucket, teeth-type excavator sieve bucket are all available.