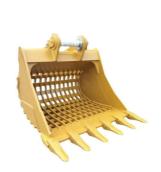

# PC200 Excavator Skeleton Bucket Sieved Bucket for Screening Sand Rock Gravel

#### **Product Description**

1 ton 65 ton Excavator Sieve Bucket Excavator Rotating Sieve Bucket For Digging or Screening Sand Soil Rock Etc

#### Quick Details:

Customized Grids: The grids of the excavator sieve bucket is customized according to clients' requirement. Longer life-span: The sieving bucket excavator is designed suitable for screening rock / sand / soil etc Description:

Construction machine is common used in screening sand soil rock etc. The sieve bucket for excavator is suitable for every types of excavator. The bucket capacity is according to the excavator model. No teeth-type sieved bucket, teeth-type excavator sieve bucket are all available.