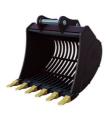

# PC200 Excavator Skeleton Bucket Sieved Bucket for Screening Sand Rock Gravel

#### **Product Description**

1 ton 65 ton Excavator Sieve Bucket Excavator Rotating Sieve Bucket For Digging or Screening Sand Soil Rock Etc

#### Quick Details:

Customized Grids: The grids of the excavator sieve bucket is customized according to clients' requirement. Longer life-span: The sieving bucket excavator is designed suitable for screening rock / sand / soil etc Description:

Construction machine is common used in screening sand soil rock etc. The sieve bucket for excavator is suitable for every types of excavator. The bucket capacity is according to the excavator model. No teeth-type sieved bucket, teeth-type excavator sieve bucket are all available.