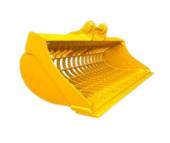

# PC200 Excavator Skeleton Bucket Sieved Bucket for Screening Sand Rock Gravel

#### **Product Description**

1 ton 65 ton Excavator Sieve Bucket Excavator Rotating Sieve Bucket For Digging or Screening Sand Soil Rock Etc

#### Quick Details:

Customized Grids: The grids of the excavator sieve bucket is customized according to clients' requirement. Longer life-span: The sieving bucket excavator is designed suitable for screening rock / sand / soil etc Description:

Construction machine is common used in screening sand soil rock etc. The sieve bucket for excavator is suitable for every types of excavator. The bucket capacity is according to the excavator model. No teeth-type sieved bucket, teeth-type excavator sieve bucket are all available.