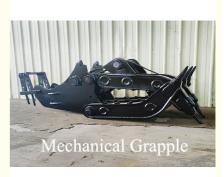

# High Strength Mechanical Grapple For Various Excavator Grabbing Wood Log Stone

### **Product Specification**

- Material:
- Apply To:
- Condition:
- Quality:
- Color:
- Application:
- Highlight:

- Q355B, NM400 Material
- 1 Ton 65 Ton Excavator
- New
- Premium Quality
- Customized
  - Grabbing Wood Log Stone
- High Strength Mechanical Grapple, Mechanical Grapple For Excavator Grabbing, **Customized Mechanical Excavator Grapple**

#### Grab Wood Log Mechanical Grapple Stone Grapple Asg Rock Mechanical For 1 Ton - 60 Ton Excavator

| Quick Details:      |                                 |          |
|---------------------|---------------------------------|----------|
| High Strength: Prem | ium material we use is Shaogang | g Q355B, |
| Excavator Model     | Weight (kgs) / Opening (mm)     |          |
| (ton)               | Weight (kgs) / Opening (mm)     |          |
| 3-5T                | 300/1250                        |          |
| 6-8T                | 500/1450                        |          |
| 10-16T              | 550/1700                        |          |
| 17-20T              | 950/1900                        |          |
| 21-24T              | 950/2050                        |          |
| 25-30T              | 1100/2200                       |          |
| 31-35T              | 1300/2300                       |          |
| 36-40T              | 1550/2400                       |          |
| 41-45T              | 1700/2500                       |          |