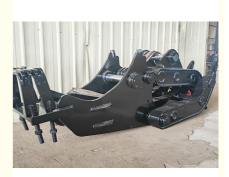

# High Strength Mechanical Grapple For Various Excavator Grabbing Wood Log Stone

### **Product Specification**

- Material:
- Apply To:
- Condition:
- Quality:
- Color:
- Application:
- Highlight:

- Q355B, NM400 Material
- 1 Ton 65 Ton Excavator
- New
- Premium Quality
- Customized
  - Grabbing Wood Log Stone
- High Strength Mechanical Grapple, Mechanical Grapple For Excavator Grabbing, **Customized Mechanical Excavator Grapple**

#### Grab Wood Log Mechanical Grapple Stone Grapple Asg Rock Mechanical For 1 Ton - 60 Ton Excavator

| Quick Details:      |                                 |          |
|---------------------|---------------------------------|----------|
| High Strength: Prem | ium material we use is Shaogang | g Q355B, |
| Excavator Model     | Weight (kgs) / Opening (mm)     |          |
| (ton)               | Weight (kgs) / Opening (mm)     |          |
| 3-5T                | 300/1250                        |          |
| 6-8T                | 500/1450                        |          |
| 10-16T              | 550/1700                        |          |
| 17-20T              | 950/1900                        |          |
| 21-24T              | 950/2050                        |          |
| 25-30T              | 1100/2200                       |          |
| 31-35T              | 1300/2300                       |          |
| 36-40T              | 1550/2400                       |          |
| 41-45T              | 1700/2500                       |          |