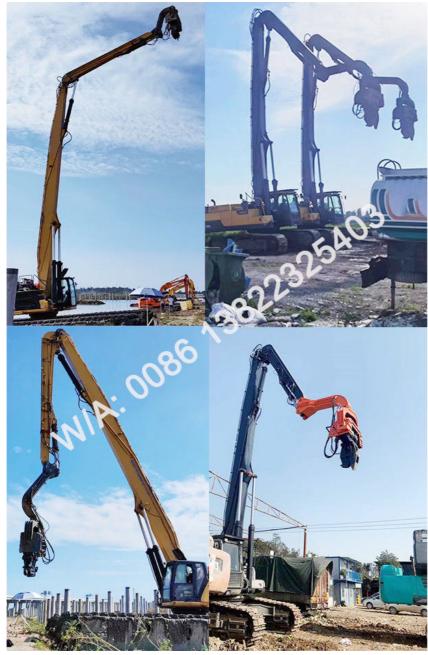

#### **Product Description**

16m 18m 24m Excavator Pile Driving Arm Pile Driver Attachment For Excavators for Piling Steel Sheet Pile Cement Pile

#### Desciption:

The excavator pile arm pile boom is frequently used in piling steel pile and cement pile. The boom is straight which ensures pile higher. The excavator pile arm pile boom often carry a pile hammer in working. Because the pile arm need to lift the front part high, the requirement of excavator pile arm pile boom is high. We adopt professional design of the internal reinforcement ribs and strength the places which bear huge stress.