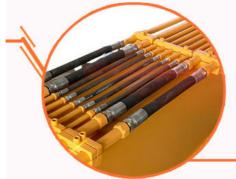

# **Precision Pipe**

- \* Seamless precision steel pipe
- \* Hydraulic pipelines section design, convenient for later maintenance

Wolding process

#### Excavator Pile Arm's details:

- \* Comparing with the same length pile driving arm, ours can pile higher.
- \* Adopt 90 degree elbow joint to avoid hose bending and increase it service life
- \* Seamless precision steel pipe
- \* Centralized lubrication system
- \* The boom seat sleeve adopts all in one molding process
- \* Graphite alloy copper sleeve
- \* Hydraulic pipelines section design, convenient for later maintenance
- \* Multi-layer reinforcing rib plate at the stress place, more firm, integrated molding
- \* Reinforced upper and lower cover plates prolongs service life.