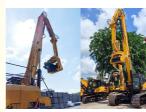

#### **Product Description**

16m 18m 24m Excavator Pile Driving Arm Pile Driver Attachment For Excavators for Piling Steel Sheet Pile Cement Pile

#### Desciption:

The excavator pile arm pile boom is frequently used in piling steel pile and cement pile. The boom is straight which ensures pile higher. The excavator pile arm pile boom often carry a pile hammer in working. Because the pile arm need to lift the front part high, the requirement of excavator pile arm pile boom is high. We adopt professional design of the internal reinforcement ribs and strength the places which bear huge stress.