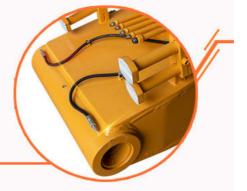

# **Boom Base**

- \* Graphite alloy copper sleeve
- \* The boom seat sleeve adopts all in one molding process

# **Precision Pipe**

- \* Seamless precision steel pipe
- \* Hydraulic pipelines section design, convenient for later maintenance

Wolding process