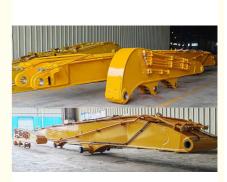

### **Product Specification**

- Material:
- Apply To:
- Length:
- Warranty:
- Pile:
- Customization:
- Highlight:

| Premium Shaogang Q355B        |
|-------------------------------|
| 20 Ton - 85 Ton Excavator     |
| 11m-24m                       |
| 6 Months                      |
| Steel Sheet Pile, Cement Pile |

| Specifications: |                  |
|-----------------|------------------|
| Excavator Model | Total Length (m) |
| (ton)           |                  |
| 20-24T          | 11-12m           |
| 25-28 T         | 12.5-13m         |
| 30-38 T         | 13.5m            |
| 36-39 T         | 15m              |
| 40-47 T         | 13-14.2m         |
| 40-50T          | 15-15.8m         |
| 45-52T          | 16.5-16.8m       |
| 47-52T          | 18-19m           |
| 65-85T          | 24m              |
|                 |                  |