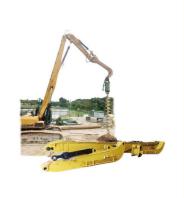

# 16m 18m 19m Excavator Piling Boom And Arm Pile Driver Attachment High Strength

#### **Product Description**

16m 18m 24m Excavator Pile Driving Arm Pile Driver Attachment For Excavators for Piling Steel Sheet Pile Cement Pile

#### Desciption:

The excavator pile arm pile boom is frequently used in piling steel pile and cement pile. The boom is straight which ensures pile higher. The excavator pile arm pile boom often carry a pile hammer in working. Because the pile arm need to lift the front part high, the requirement of excavator pile arm pile boom is high. We adopt professional design of the internal reinforcement ribs and strength the places which bear huge stress.