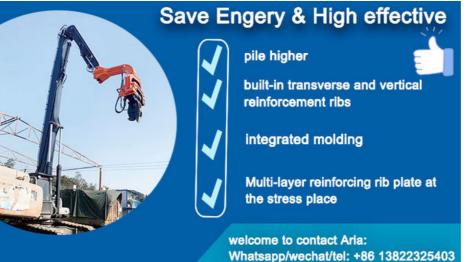

#### Quick Details:

Pile higher: The angle between boom and arm can reach about 160°

Longer Life-span: The box has built-in transverse and vertical reinforcement ribs to improve its tensile strength Not Easy Cracking: Multi-layer reinforcing rib plate at the stress place, more firm, integrated molding Safety and High-Effective: The back bushing of the arm is wrapped by the whole board to avoid falling off

#### Desciption:

The excavator pile arm pile boom is frequently used in piling steel pile and cement pile. The boom is straight which ensures pile higher. The excavator pile arm pile boom often carry a pile hammer in working. Because the pile arm need to lift the front part high, the requirement of excavator pile arm pile boom is high. We adopt professional design of the internal reinforcement ribs and strength the places which bear huge stress.