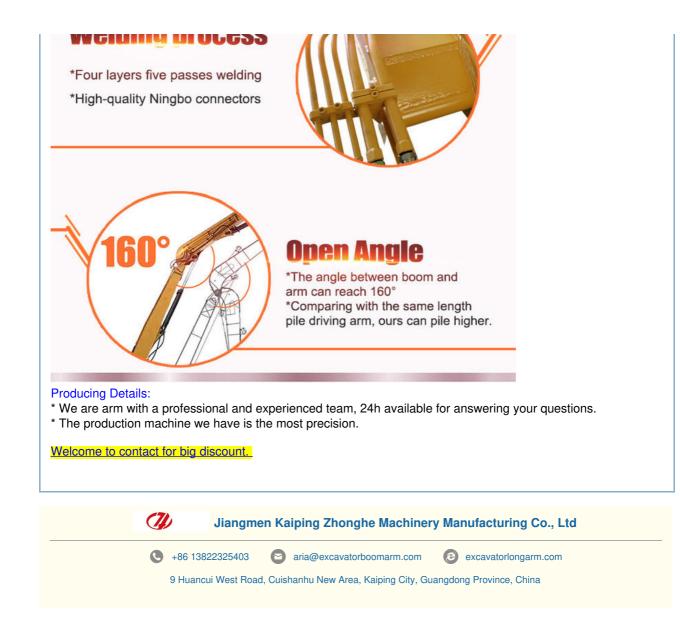

#### Quick Details:

Pile higher: The angle between boom and arm can reach about 160°

Longer Life-span: The box has built-in transverse and vertical reinforcement ribs to improve its tensile strength Not Easy Cracking: Multi-layer reinforcing rib plate at the stress place, more firm, integrated molding Safety and High-Effective: The back bushing of the arm is wrapped by the whole board to avoid falling off

#### Excavator Pile Arm's details:

- \* Comparing with the same length pile driving arm, ours can pile higher.
- \* Adopt 90 degree elbow joint to avoid hose bending and increase it service life
- \* Seamless precision steel pipe
- \* Centralized lubrication system
- \* The boom seat sleeve adopts all in one molding process
- \* Graphite alloy copper sleeve
- \* Hydraulic pipelines section design, convenient for later maintenance
- \* Multi-layer reinforcing rib plate at the stress place, more firm, integrated molding
- \* Reinforced upper and lower cover plates prolongs service life.