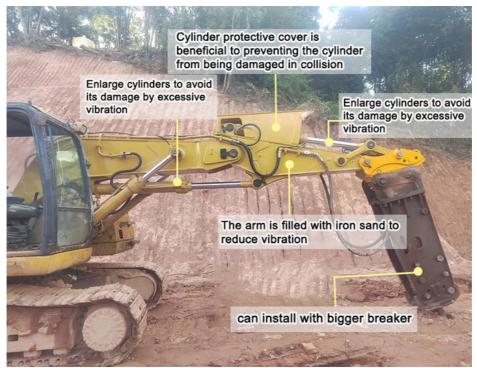

#### Quick Detail:

Premium Material: Shaogang Q355B, better steel plate than other brands

Plate Thickness: Reinforced plate thickness

Cylinders: Enlarge cylinders

Protection Cover to keep away from crushing

## **High effectiveness**

- On the same machine, tunnel arm can obtain greater lifting capacity than standard arm.
- 2. Opening angle between boom and arm can reach 180 degrees

- 1. The upper and lower cover plates are thicker.
- 2. The arm is filled with iron sand to reduce vibration
- 3. Robust cylinder guard

### **Avoid oil leakage**

- 1. Stop valves prevent oil leakage when replacing breaker by bucket.
- 2. Multi-layer welding for pipe connectors

### **Long service life**

- 1. Cylinder protective cover design
- Q355B material, high-quality accessories, full weld, reinforced stress position, etc.