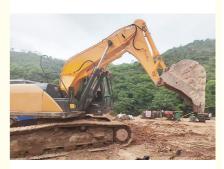

#### Description:

Excavator tunnel arm for sale is frequently used in diggin tunnel or other narrow places. The design of tunnel arm excavator is smaller than standard arm standard boom. The front attachments can be bigger bucket or breaker. The customizable excavator tunnel arm is stronger than standard one. For working in tunnel / digging hard sand hard rock, there is high requirement for the plate thickness. Mini excavator tunnel arm's plate thickness is enhanced. The longavity is enhanced.

Front Attachments: enlarge bucket / breaker