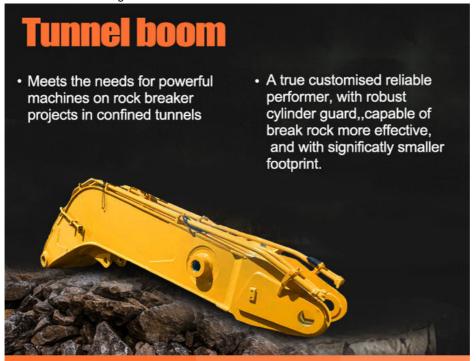

#### Description:

Excavator tunnel arm for sale is frequently used in diggin tunnel or other narrow places. The design of tunnel arm excavator is smaller than standard arm standard boom. The front attachments can be bigger bucket or breaker. The customizable excavator tunnel arm is stronger than standard one. For working in tunnel / digging hard sand hard rock, there is high requirement for the plate thickness. Mini excavator tunnel arm's plate thickness is enhanced. The longavity is enhanced.

## **High effectiveness**

- On the same machine, tunnel arm can obtain greater lifting capacity than standard arm.
- 2. Opening angle between boom and arm can reach 180 degrees

- 1. The upper and lower cover plates are thicker.
- 2. The arm is filled with iron sand to reduce vibration
- 3. Robust cylinder guard