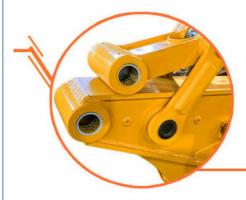

#### More Images

Enlarge bucket cylinder, enlarge stick cylinder.

### Pivot end

HD Boom with pivot end reinforcement Single piece design & thicker steel plates