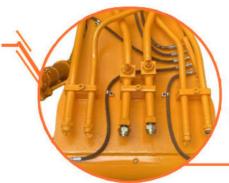

### **Avoid oil leakage**

- 1. Stop valves prevent oil leakage when replacing breaker by bucket.
- 2. Multi-layer welding for pipe connectors