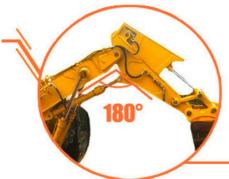

## **High effectiveness**

- On the same machine, tunnel arm can obtain greater lifting capacity than standard arm.
- 2. Opening angle between boom and arm can reach 180 degrees

- 1. The upper and lower cover plates are thicker.
- 2. The arm is filled with iron sand to reduce vibration
- 3. Robust cylinder guard