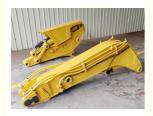

#### **Product Description**

Digging Tunnel Digging In Narrow Places excavator tunnel arm for sale excavator shorten arm with Bucket / Breaker

#### Description:

Excavator tunnel arm for sale is frequently used in diggin tunnel or other narrow places. The design of tunnel arm excavator is smaller than standard arm standard boom. The front attachments can be bigger bucket or breaker. The customizable excavator tunnel arm is stronger than standard one. For working in tunnel / digging hard sand hard rock, there is high requirement for the plate thickness. Mini excavator tunnel arm's plate thickness is enhanced. The longavity is enhanced.

### Pivot end

HD Boom with pivot end reinforcement Single piece design & thicker steel plates