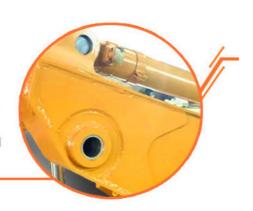

### **Product Specification**

Material: Shaogang Q355B

• Apply To: 6 Ton - 50 Ton Excavator

• Warranty: 6 Months

• Suitable Working Condition: Tunnel Construction Work, Work In Narrow

Places

Cylinders: Enlarge Cylinders

#### Quick Detail:

Premium Material: Shaogang Q355B, better steel plate than other brands

Plate Thickness: Reinforced plate thickness

Cylinders: Enlarge cylinders

Protection Cover to keep away from crushing