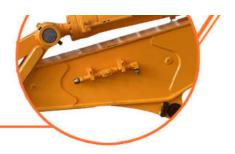

### **Long service life**

- 1. Cylinder protective cover design
- Q355B material, high-quality accessories, full weld, reinforced stress position, etc.

### Pivot end

HD Boom with pivot end reinforcement Single piece design & thicker steel plates