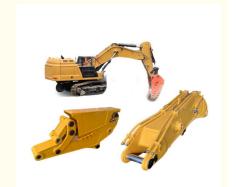

# High Strength Q355B Excavator Tunnel Arm Customizable Excavator Boom Attachment

#### **Product Description**

Digging Tunnel Digging In Narrow Places excavator tunnel arm for sale excavator shorten arm with Bucket / Breaker

#### Description:

Excavator tunnel arm for sale is frequently used in diggin tunnel or other narrow places. The design of tunnel arm excavator is smaller than standard arm standard boom. The front attachments can be bigger bucket or breaker. The customizable excavator tunnel arm is stronger than standard one. For working in tunnel / digging hard sand hard rock, there is high requirement for the plate thickness. Mini excavator tunnel arm's plate thickness is enhanced. The longavity is enhanced.